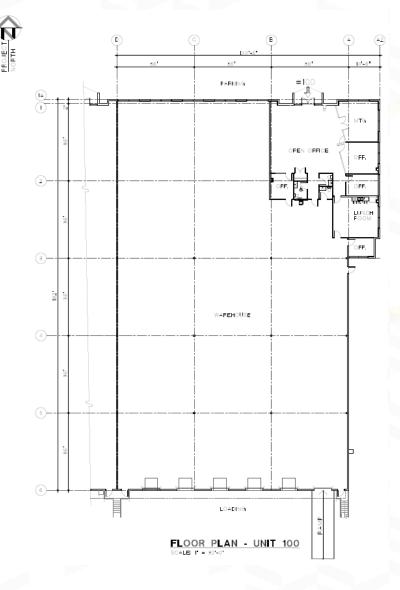

## Available April 1, 2024

| <u>Premises</u> | <u>Area</u> |
|-----------------|-------------|
| Warehouse       | 17,678 sf   |
| Office          | 2,822 sf    |
| Total Area      | 20,500 sf   |

# **SPECIFICATIONS**

- · Clear Height in warehouse: 26'
- 5 dock, 1 grade door
- · Ample on site parking
- 600 lbs psf floor load capacity
- Power Supply:
   200 AMPS/600 VOLTS/ 3 PHASE
- Sprinklered building
- I-2 Zoning
- · Basic Rent: Upon Request
- (2024 Estimated) Operating Expenses
   & Taxes: \$6.46 psf