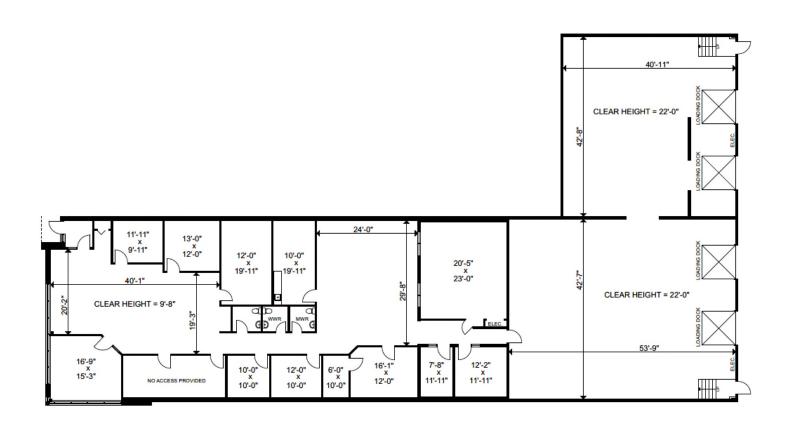

# Available July 1, 2022 9,028 square feet

### **4020A Sladeview Crescent**

Mississauga, Ontario, Canada

Located in West Mississauga, north of Hwy 403 and Dundas Street West on Sladeview Crescent, this multitenant industrial building totals 51,486 square feet. The Business Campus is in close proximity to retail shopping, dining and amenities with direct access to Hwy 401 and 407 ETR.

#### **Available July 1, 2022:**

- Unit 4: 9,028 square feet
- Approximately 53% office (4,808 sf)
- Office space includes private offices, open area and small kitchenette.
- ♦ Clear Ceiling Height: 22' in warehouse area
- Four (4) Truck Level Shipping Doors per unit
- Net Rent: \$15.00 per square foot
- ◆ 2022 Additional Rent: \$4.49 per square foot

## 4020A Sladeview Crescent, Unit 4 - 9,028 sf

For further information or arrange a tour, please contact :

Matt Gervais, Sales Representative Leasing Representative, Real Estate Services BentallGreenOak (Canada) Limited Partnership, Brokerage