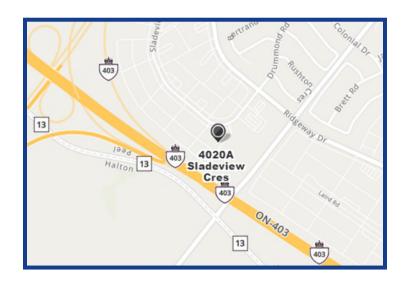

### **4020A Sladeview Crescent**

Mississauga, Ontario, Canada

Located in West Mississauga, north of Hwy 403 and Dundas Street West on Sladeview Crescent, this multitenant industrial building totals 51,486 square feet. The Business Campus is in close proximity to retail shopping, dining and amenities with direct access to Hwy 401 and 407 ETR.