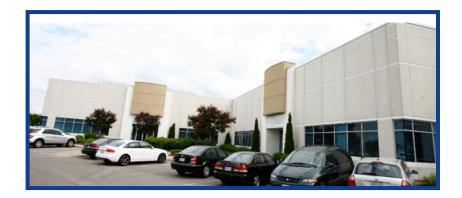

### **4020A Sladeview Crescent**

Mississauga, Ontario, Canada

Located in West Mississauga, north of Hwy 403 and Dundas Street West on Sladeview Crescent, this multitenant industrial building totals 51,486 square feet. The Business Campus is in close proximity to retail shopping, dining and amenities with direct access to Hwy 401 and 407 ETR.