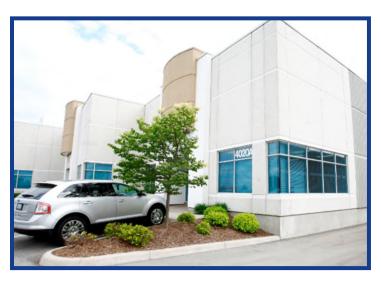

### **4020A Sladeview Crescent**

Mississauga, Ontario, Canada

Located in West Mississauga, north of Hwy 403 and Dundas Street West on Sladeview Crescent, this multitenant industrial building totals 51,486 square feet. The Business Campus is in close proximity to retail shopping, dining and amenities with direct access to Hwy 401 and 407 ETR.

#### **Available July 1, 2022:**

- Unit 4: 9,028 square feet
- Approximately 53% office (4,808 sf)
- Office space includes private offices, open area and small kitchenette.
- ♦ Clear Ceiling Height: 22' in warehouse area
- Four (4) Truck Level Shipping Doors per unit
- Net Rent: \$15.00 per square foot
- ◆ 2022 Additional Rent: \$4.49 per square foot