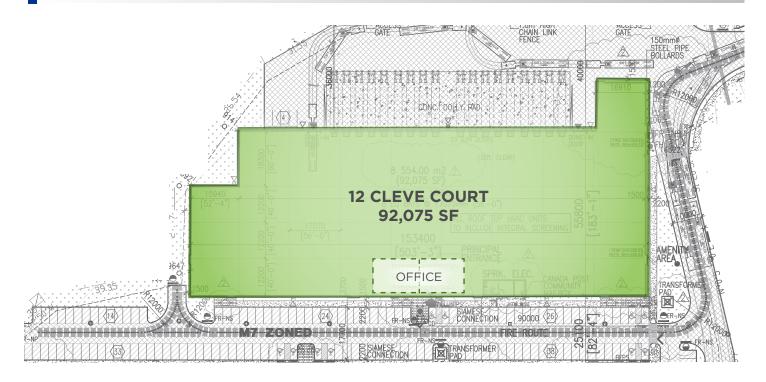

## **BUILDING B - 12 CLEVE COURT - 46,037 to 92,075 SF**

| OFFICE                            | 36' clear height from slab to deck with 5% office area, complete with drop acoustical t-bar ceiling at 9', LED lighting and HVAC based on an open unpartitioned floor.                                 |
|-----------------------------------|--------------------------------------------------------------------------------------------------------------------------------------------------------------------------------------------------------|
| WAREHOUSE                         | $56^{\circ}$ x 40° bays with 60° marshalling bay. Warehouse illuminated by LED lighting on 10° whips installed on an open unpartitioned floor. The warehouse area will be heated by gas fired heaters. |
| DOORS                             | Twelve (12) 9'X10' truck level loading doors complete with 45,000 lbs. hydraulic 6' x 8' levelers, compression dock seals and wheel chocks. Two (2) 14' x 16' drive in automatic doors.                |
| TRUCK COURT                       | 130' trucking court with concrete pad for trailers and four (4) trailer positions.                                                                                                                     |
| POWER                             | 600 AMP main electrical.                                                                                                                                                                               |
| SPRINKLERS                        | ESFR sprinkler system.                                                                                                                                                                                 |
| PARKING                           | 54 surface parking stalls provided on a first come first serve basis.                                                                                                                                  |
| 2021 ESTIMATED<br>ADDITIONAL RENT | \$2.34 psf                                                                                                                                                                                             |