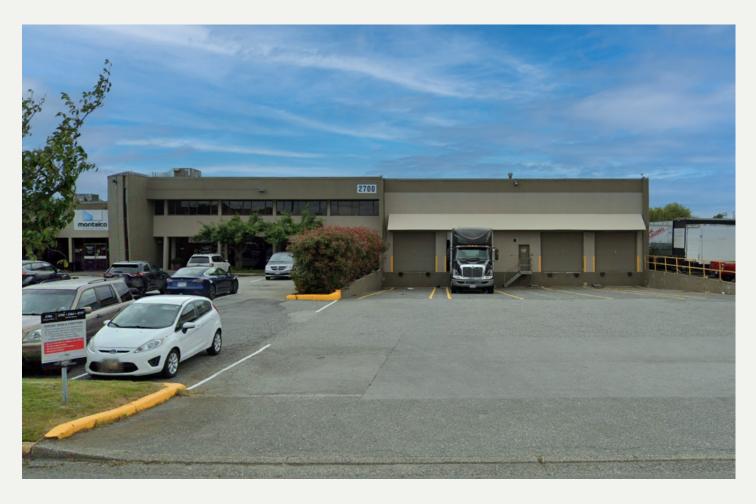

#### LOCATION

2700 Simpson Road Richmond, BC V6X 2P9, Canada

LEASING CONTACTS

ALYCIA KAMER Director, Commercial Leasing 604 558 8665 akamer@bosaproperties.com

CALLY ZERING Leasing Manager, Commercial 778 357 0175 czering@bosaproperties.com

#### LOCATION

2700 Simpson Road is conveniently located at the intersection of Simpson Road and Bridgeport Road, the centerpoint between Highway 99 and Knight Street. This location allows for easy accessibility to most areas of the Lower Mainland, YVR International Airport and major shipping ports.

#### **BUILDING FEATURES**

- 21' clear ceiling height
- Full sprinkler system
- Abundance of on-site parking
- Ample loading room for 53' trailers
- 3-phase power (480 volt, 400 amp)

BOSA PROPERTIES UNIT 140-2700 SIMPSON ROAD 2