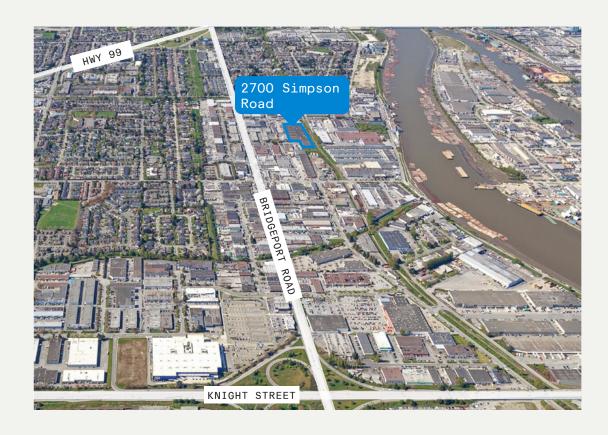

#### LOCATION

2700 Simpson Road Richmond, BC V6X 2P9, Canada

LEASING CONTACTS

ALYCIA KAMER Director, Commercial Leasing 604 558 8665 akamer@bosaproperties.com

CALLY ZERING Leasing Manager, Commercial 778 357 0175 czering@bosaproperties.com

#### LOCATION

2700 Simpson Road is conveniently located at the intersection of Simpson Road and Bridgeport Road, the centerpoint between Highway 99 and Knight Street. This location allows for easy accessibility to most areas of the Lower Mainland, YVR International Airport and major shipping ports.