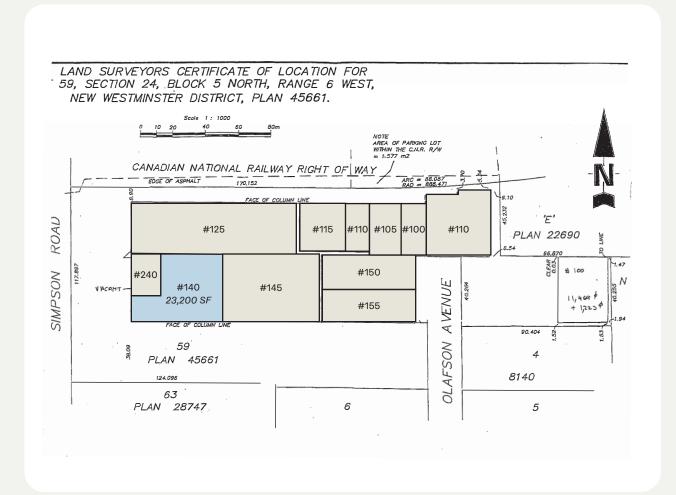

## 2700 Simpson Road

Leased

Available

#### FLOOR AREA SUMMARY

| USE       | AREA       |
|-----------|------------|
| Warehouse | 18,600 SF* |
| Office    | 4,600 SF*  |
| Total     | 23,200 SF* |

<sup>\*</sup>Exact square footages to be confirmed.