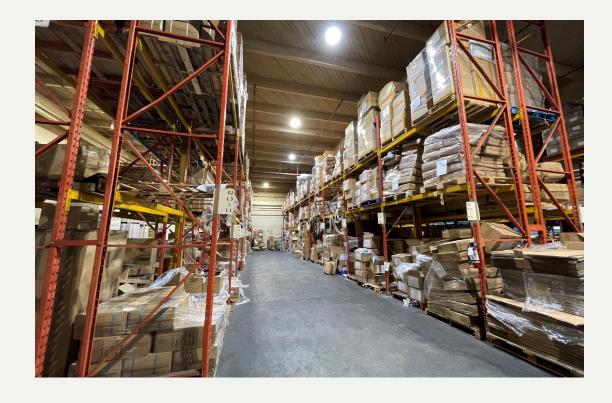

bosa properties OVERVIEW

2700 Simpson Road encompasses 23,200 square feet of warehouse and office space within the Bridgeport area of Richmond.

#### **BUILDING FEATURES**

- 21' clear ceiling height
- Full sprinkler system
- Abundance of on-site parking
- Ample loading room for 53' trailers
- 3-phase power (480 volt, 400 amp)

BOSA PROPERTIES UNIT 140-2700 SIMPSON ROAD 2

#### FLOOR AREA SUMMARY

| USE       | AREA       |
|-----------|------------|
| Warehouse | 18,600 SF* |
| Office    | 4,600 SF*  |
| Total     | 23,200 SF* |

<sup>\*</sup>Exact square footages to be confirmed.