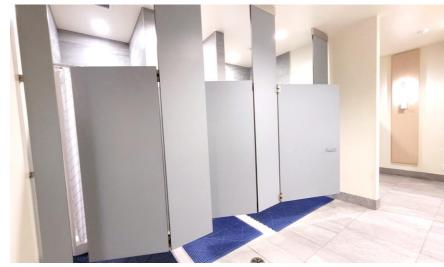

#### WOMEN'S SHOWER ROOM

- Large change area
- 3 showers one oversized and two regular size
- Card accessible only

#### MEN'S SHOWER ROOM

- Large change area
- 3 showers one oversized and two regular size
- Card accessible only