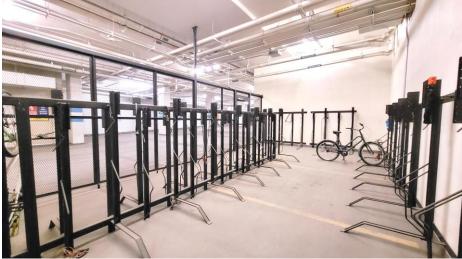

## Secure Bicycle Parking

- Located on the first floor of the parkade
- Secure bikelock up stations
- Cardaccessible only