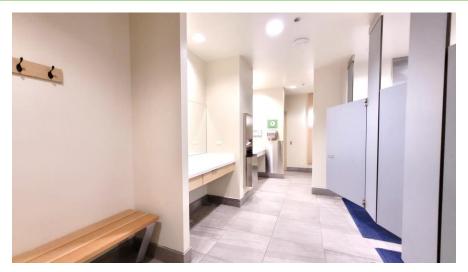

#### WOMEN'S SHOWER ROOM

- Large change area
- 3 showers one oversized and two regular size
- Card accessible only

#### MEN'S SHOWER ROOM

- Large change area
- 3 showers one oversized and two regular size
- Card accessible only