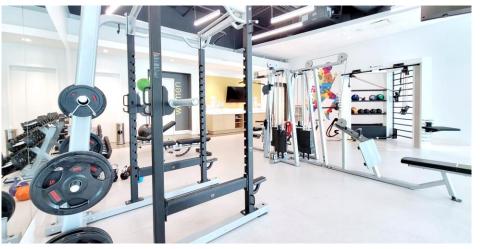

#### FITNESS FACILITY

- Located at the front of the building and captures natural light from the large array of front windows
- Free weight, kettlebell, bosu ball and stretch areas
- Cardio options, plus a power rack, lat pulldown and cable machine, TRX, pull up and cable cross over area