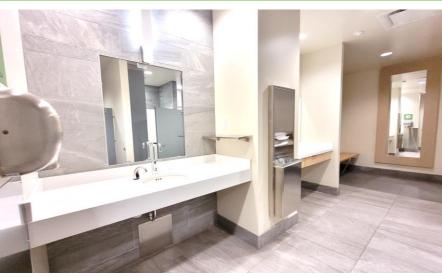

#### WOMEN'S SHOWER ROOM

- Large change area
- 3 showers one oversized and two regular size
- Card accessible only

#### MEN'S SHOWER ROOM

- Large change area
- 3 showers one oversized and two regular size
- Card accessible only