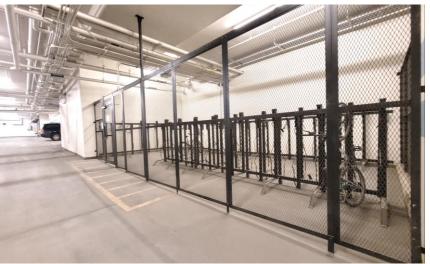

## Secure Bicycle Parking

- Located on the first floor of the parkade
- Secure bikelock up stations
- Cardaccessible only