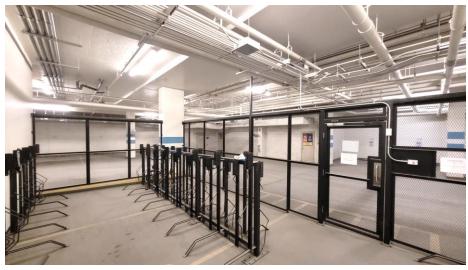

## Secure Bicycle Parking

- Located on the first floor of the parkade
- Secure bikelock up stations
- Cardaccessible only