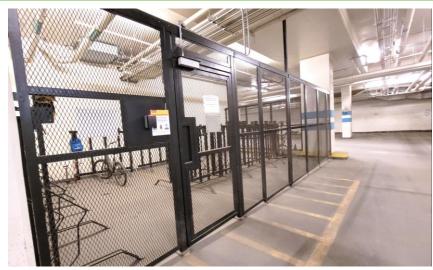

## Secure Bicycle Parking

- Located on the first floor of the parkade
- Secure bikelock up stations
- Cardaccessible only