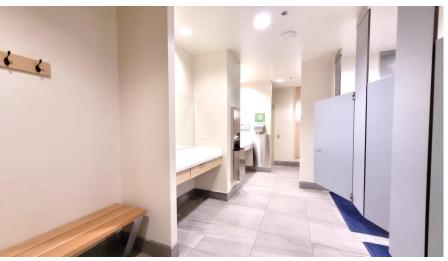

#### WOMEN'S SHOWER ROOM

- Large change area
- 3 showers one oversized and two regular size
- Card accessible only

#### MEN'S SHOWER ROOM

- Large change area
- 3 showers one oversized and two regular size
- Card accessible only