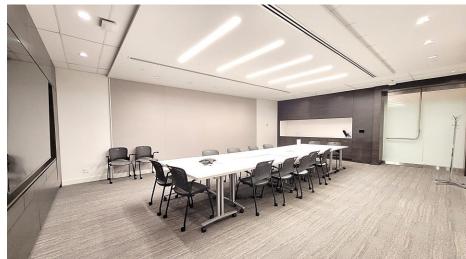

### **CONFERENCE CENTRE**

- Located on the third floor
- Contemporary design
- Equipped with a whiteboard, presentation screen and kitchen counter area