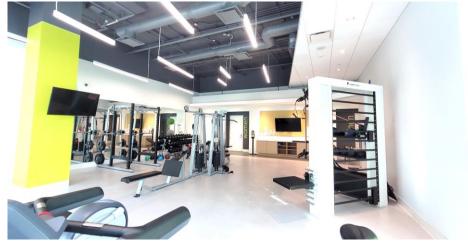

#### FITNESS FACILITY

- Located at the front of the building and captures natural light from the large array of front windows
- Free weight, kettlebell, bosu ball and stretch areas
- Cardio options, plus a power rack, lat pulldown and cable machine, TRX, pull up and cable cross over area