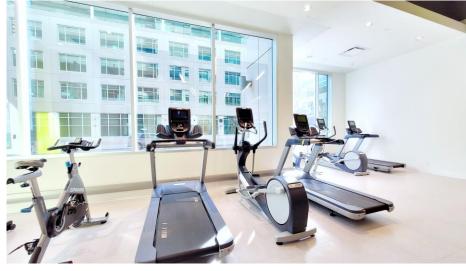

#### FITNESS FACILITY

- Located at the front of the building and captures natural light from the large array of front windows
- Free weight, kettlebell, bosu ball and stretch areas
- Cardio options, plus a power rack, lat pulldown and cable machine, TRX, pull up and cable cross over area