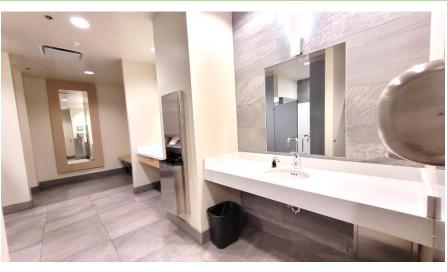

#### WOMEN'S SHOWER ROOM

- Large change area
- 3 showers one oversized and two regular size
- Card accessible only

#### MEN'S SHOWER ROOM

- Large change area
- 3 showers one oversized and two regular size
- Card accessible only