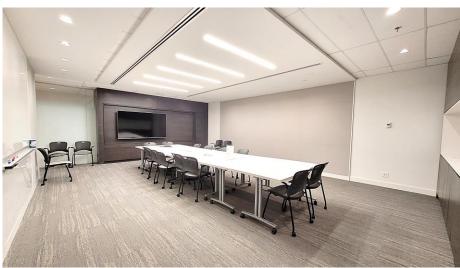

### **CONFERENCE CENTRE**

- Located on the third floor
- Contemporary design
- Equipped with a whiteboard, presentation screen and kitchen counter area