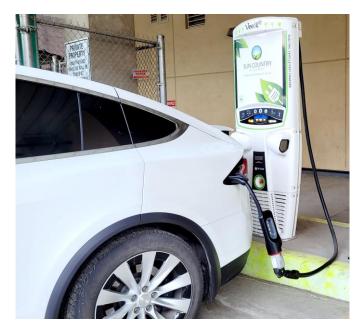

#### **ELECTRIC CAR CHARGE STATION**

- Located behind the building
- 3 total charging stations
- Private tenant use only (not open to the public)