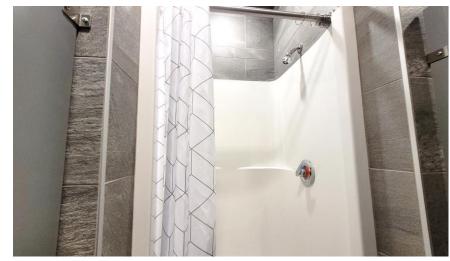

#### WOMEN'S SHOWER ROOM

- Large change area
- 3 showers one oversized and two regular size
- Card accessible only

#### MEN'S SHOWER ROOM

- Large change area
- 3 showers one oversized and two regular size
- Card accessible only