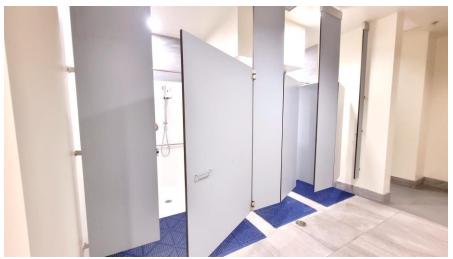

#### WOMEN'S SHOWER ROOM

- Large change area
- 3 showers one oversized and two regular size
- Card accessible only

#### MEN'S SHOWER ROOM

- Large change area
- 3 showers one oversized and two regular size
- Card accessible only