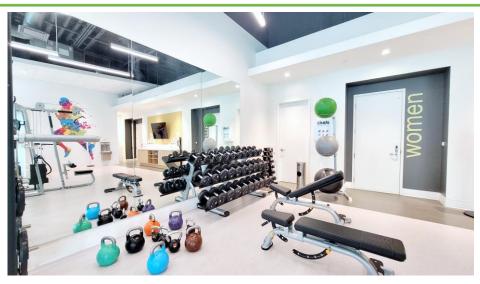

#### FITNESS FACILITY

- Located at the front of the building and captures natural light from the large array of front windows
- Free weight, kettlebell, bosu ball and stretch areas
- Cardio options, plus a power rack, lat pulldown and cable machine, TRX, pull up and cable cross over area