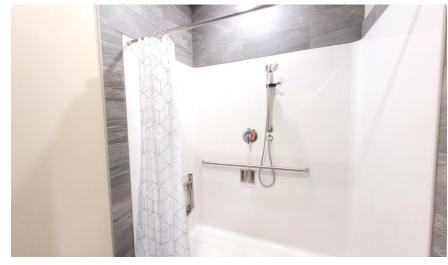

#### WOMEN'S SHOWER ROOM

- Large change area
- 3 showers one oversized and two regular size
- Card accessible only

#### MEN'S SHOWER ROOM

- Large change area
- 3 showers one oversized and two regular size
- Card accessible only