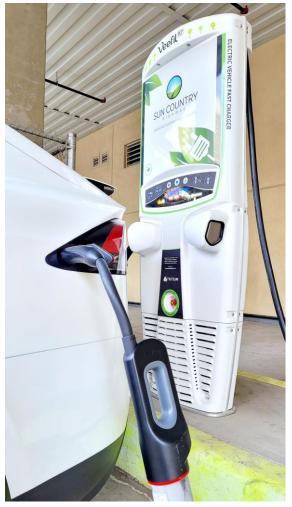

#### **ELECTRIC CAR CHARGE STATION**

- Located behind the building
- 3 total charging stations
- Private tenant use only (not open to the public)