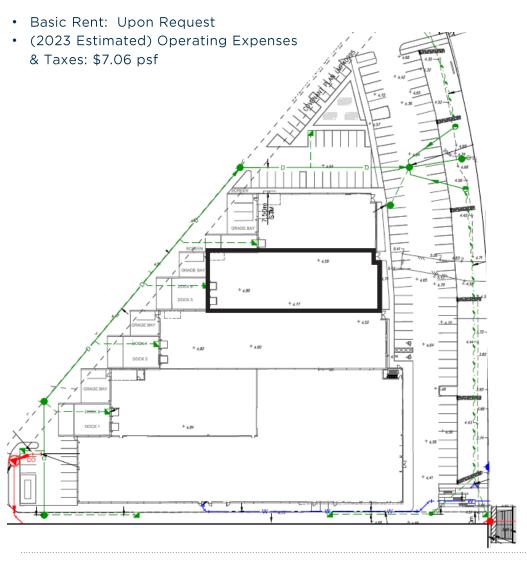

### **Available immediately**

| <u>Premises</u>  | <u>Area</u>    |
|------------------|----------------|
| Warehouse        | 8,972 sf       |
| Office/Lunchroom | approx. 500 sf |
| Total Area       | 9,472 sf       |

- Clear Height: 36'
- 1 Grade and 2 dock doors
- Ample on site parking
- Power Supply: 300 AMPS/600 VOLTS/ 3 PHASE
- · Fully Sprinklered Building
- Zoning: CD M2/M5

Senior Director, Leasing // <a href="mailto:tim.evans@bgo.com">tim.evans@bgo.com</a> // 604-661-5099