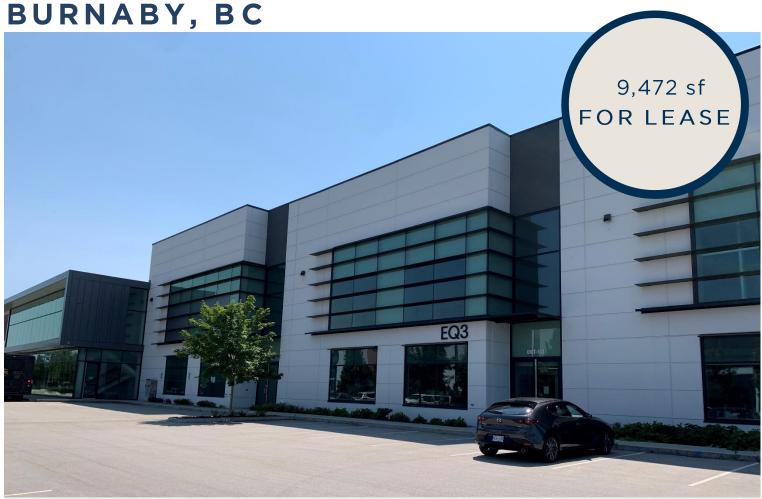

GLENLYON BUSINESS PARK #103-5140 NORTH FRASER WAY

# MODERN HIGH QUALITY WAREHOUSE PREMISES

Excellent modern, quality warehouse unit located in the Big Bend industrial area of Burnaby. Convenient access to different neighbouring municipalities, including Delta, New Westminster, Vancouver and Richmond via Marine Drive and Boundary Road from this site. Short bus ride away from the Edmonds and Metrotown SkyTrain Stations.

### **Available immediately**

| <u>Premises</u>  | <u>Area</u>    |
|------------------|----------------|
| Warehouse        | 8,972 sf       |
| Office/Lunchroom | approx. 500 sf |
| Total Area       | 9,472 sf       |