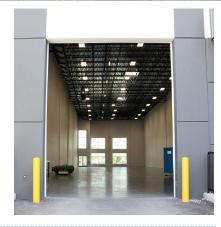

### **Available immediately**

| <u>Premises</u>  | <u>Area</u>    |
|------------------|----------------|
| Warehouse        | 8,972 sf       |
| Office/Lunchroom | approx. 500 sf |
| Total Area       | 9,472 sf       |

- Clear Height: 36'
- 1 Grade and 2 dock doors
- Ample on site parking
- Power Supply: 300 AMPS/600 VOLTS/ 3 PHASE
- · Fully Sprinklered Building
- Zoning: CD M2/M5

Senior Director, Leasing // <a href="mailto:tim.evans@bgo.com">tim.evans@bgo.com</a> // 604-661-5099