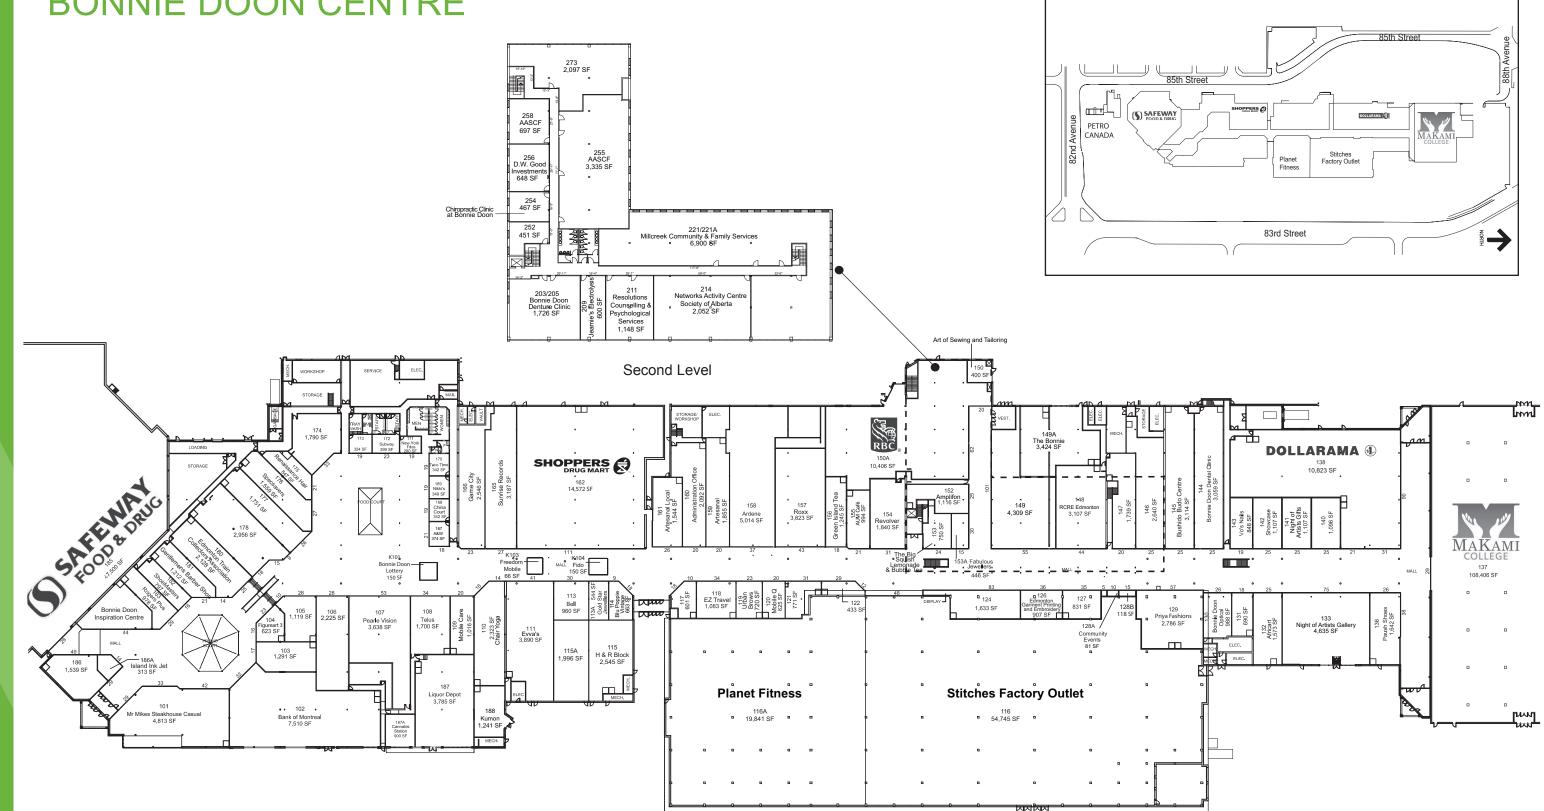

# **BONNIE DOON CENTRE**

Ground Level

#### **MAJOR TENANTS**

| MaKami College           | 108,406 SF  |
|--------------------------|-------------|
| Stitches Factory Outlet  | 54,745 SF   |
| Safeway                  | 47,500 SF   |
| Bonnie Doon Bowling Lane | s 39,640 SF |
| Petro Canada             | 32,234 SF   |
| Planet Fitness           | 19,841 SF   |
| Shoppers Drug Mart       | 14,572 SF   |
| Dollarama                | 10,823 SF   |
| Office                   | 19,363 SF   |
|                          |             |

#### **CENTRE PROFILE**

| MARKET |        |  |
|--------|--------|--|
| WARNEI | JURAPH |  |
|        |        |  |

| Total Square Feet         | 491,188 |
|---------------------------|---------|
| Total SF of CRU Tenants   | 169,459 |
| Number of Stores/Services | 100     |
| Number of Levels          | 2       |
| Number of Parking Spaces  | 2.120   |