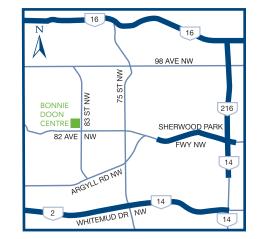

#### Traffic

Annual Pedestrian Traffic 3,200,000

Source: Market Demographics: Environics Analytics, DemoStats Trends, 2024.

**NEW LRT STATION NOW OPEN** 

BONNIE DOON CENTRE 82nd Avenue NW & 83rd Street NW Edmonton, AB T6C 4E3 Phone 780-465-7902 bonniedoonshoppingcentre.com