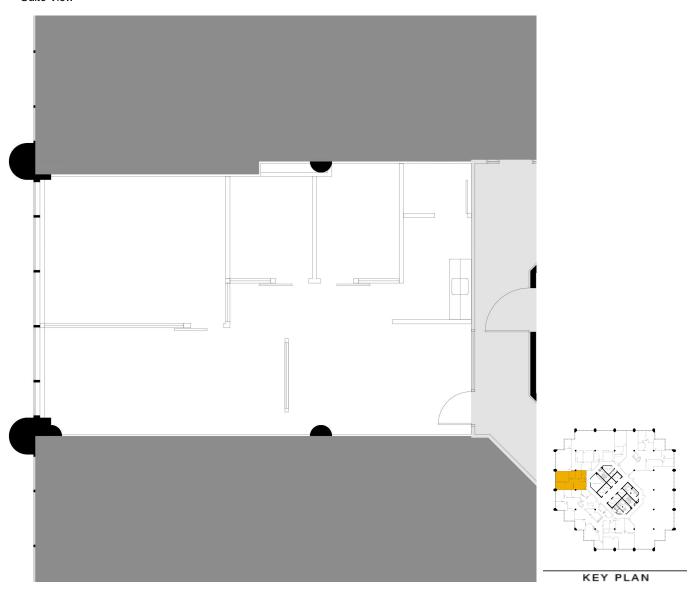

### **TECHNICAL INFORMATION**

**SUITE**: 17th floor, Suite 1702 **RENTABLE AREA**: 1,114 sq.ft.

## Purdy's Wharf Tower II Suite 1702

Suite View