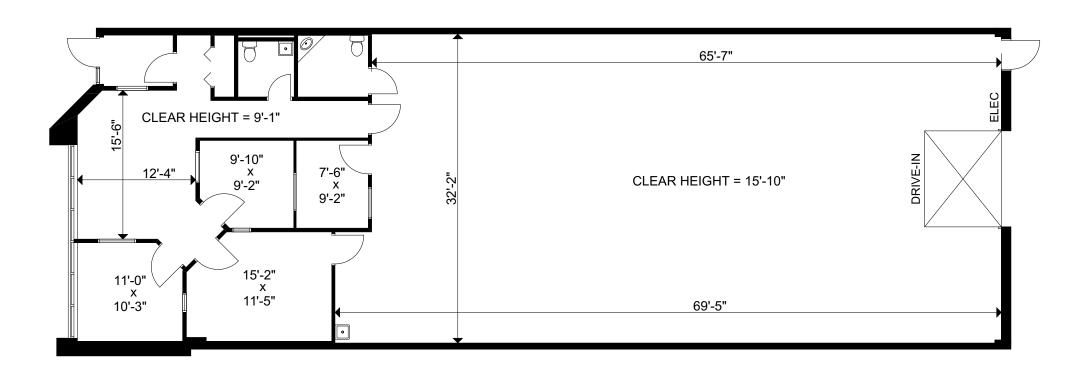

Client: QuadReal Property Group

Version: V2

Prepared: 26/01/2024

Measured: 22/01/2024

4141 Sladeview Crescent Mississauga, Ontario Canada

Unit 12

Office Area: 979 sq ft
Warehouse Area: 2,237 sq ft
Total Occupant Area\*: 3,216 sq ft