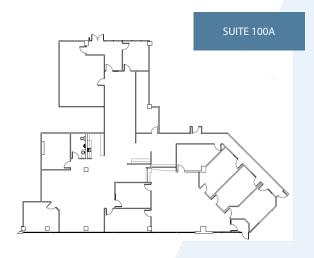

Suite 100A

6,691sf

- Class A comptemporay office complex
- Ground floor suite with windows and street level entrance
- BOMA Gold certified
- 1 of 3 star Fitwel certified
- Energy Star certified Score 98
- Within walking distance to food establishments, postal outlet, shopping mall, pharmacy, grocery store, gas station, various banks and Edmonton Bus Centre.

## **Quick Facts**

| AREA               | 6,691 SF                                                                                                                                                                                                                |
|--------------------|-------------------------------------------------------------------------------------------------------------------------------------------------------------------------------------------------------------------------|
| DESCRIPTION        | 6 private offices, street level entrance,<br>meeting room, in-suite washroom, kitch-<br>en and reception area. Suites 100A, 102,<br>108 & 107 can be combined for a contigu-<br>ous space of 21,246 sf.                 |
| PARKING            | 1 stall per / 350 sf ratio                                                                                                                                                                                              |
| NET RENT           | Market                                                                                                                                                                                                                  |
| ADDITIONAL<br>RENT | \$13.23 psf<br>Operating costs, est. 2025                                                                                                                                                                               |
| TERM               | 5 Years                                                                                                                                                                                                                 |
| AVAILABLE          | Immediately                                                                                                                                                                                                             |
| AMENITIES          | <ul> <li>Bus Stop located at corner of complex for bus routes: 001, 633, 635</li> <li>10 minute drive to downtown</li> <li>Located next to Anthony Henday Drive connecting drivers to all the major highways</li> </ul> |