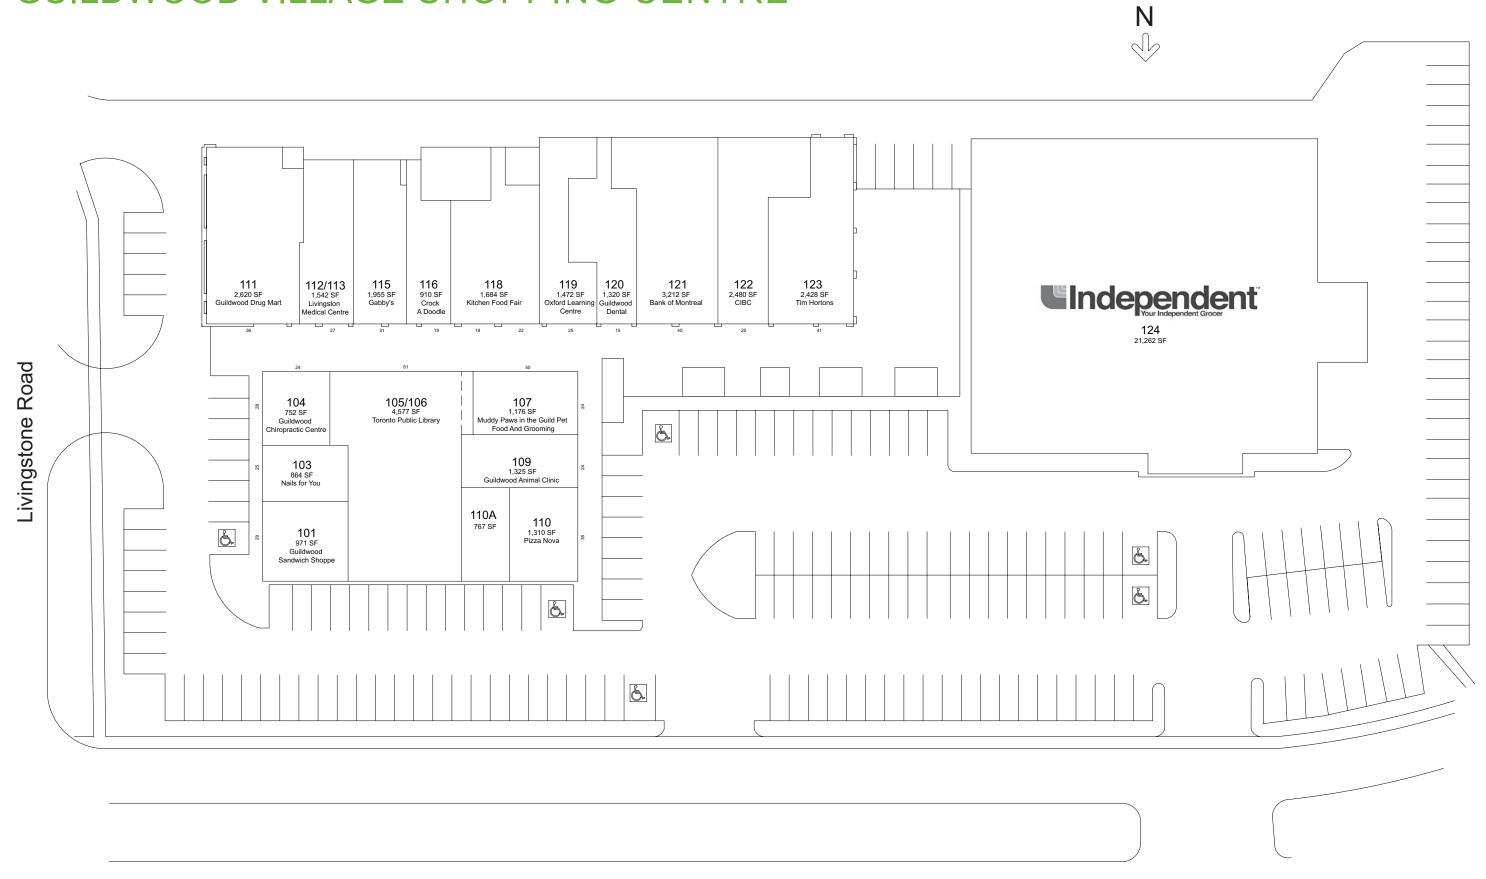

Guildwood Village Shopping Centre is a 52,627 square foot neighbourhood strip centre anchored by Your Independent Grocer and Guildwood Drug Mart. This shopping centre is located in the Guildwood Village community and is situated in close proximity to a number of schools. The centre also features community centric services such as Toronto Public Library, Livingston Medical Centre, Guildwood Chiropractic Centre, and banking by Bank of Montreal and CIBC and services a captive trade area of over 40,000 residents.

### **MAJOR TENANTS**

Your Independent Grocer 21,262 SF

## **GUILDWOOD VILLAGE SHOPPING CENTRE**

TENANT LIST

| RECREATION                                                                                                                                                                                                 |                                                              |
|------------------------------------------------------------------------------------------------------------------------------------------------------------------------------------------------------------|--------------------------------------------------------------|
| Crock A Doodle                                                                                                                                                                                             | 116                                                          |
| HEALTH & BEAUTY                                                                                                                                                                                            |                                                              |
| Guildwood Drug Mart                                                                                                                                                                                        | 111                                                          |
| GENERAL MERCHANDISE & VARIE                                                                                                                                                                                | ΞΤΥ                                                          |
| Kitchen Food Fair                                                                                                                                                                                          | 118                                                          |
| FAST FOOD                                                                                                                                                                                                  |                                                              |
| Guildwood Sandwich Shoppe<br>Pizza Nova                                                                                                                                                                    | 101<br>110                                                   |
| RESTAURANTS                                                                                                                                                                                                |                                                              |
| Gabby's<br>Tim Hortons                                                                                                                                                                                     | 115<br>123                                                   |
| SERVICES                                                                                                                                                                                                   |                                                              |
| Guildwood Animal Clinic Guildwood Chiropractic Centre Guildwood Dental Livingston Medical Centre Muddy Paws in the Guild Pet Food And Grooming Nails for You Oxford Learning Centre Toronto Public Library | 109<br>104<br>120<br>112/113<br>107<br>103<br>119<br>105/106 |
| FINANCIAL                                                                                                                                                                                                  |                                                              |
| Bank of Montreal<br>CIBC                                                                                                                                                                                   | 121<br>122                                                   |
| MAJOR TENANTS                                                                                                                                                                                              |                                                              |
| Your Independent Grocer                                                                                                                                                                                    | 124                                                          |