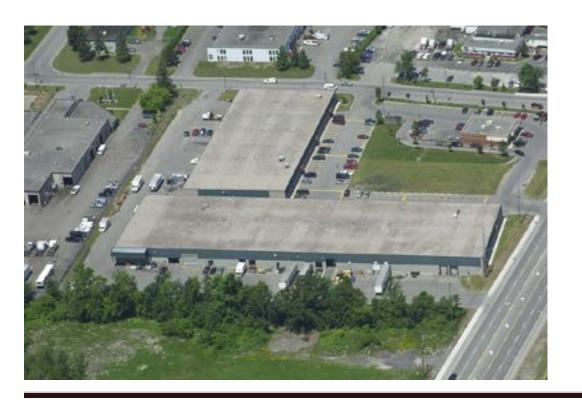

### 3234-3270 HAWTHORNE ROAD

Ottawa, Ontario

Unit 3234 -5,246 sq.ft.

Unit 3236 - 7,189 sq.ft.

Unit 3238/3240 - 7,147 sq.ft.

#### **OPPORTUNITY**

Unit 3234 - 5,246 sq.ft.

**AVAILABLE DECEMBER 1, 2024** 

Unit 3236 - 7,189 sq.ft.

**AVAILABLE NOVEMBER 1, 2024** 

Unit 3238/3240 - 7,147 sq.ft.

**AVAILABLE APRIL 1, 2024** 