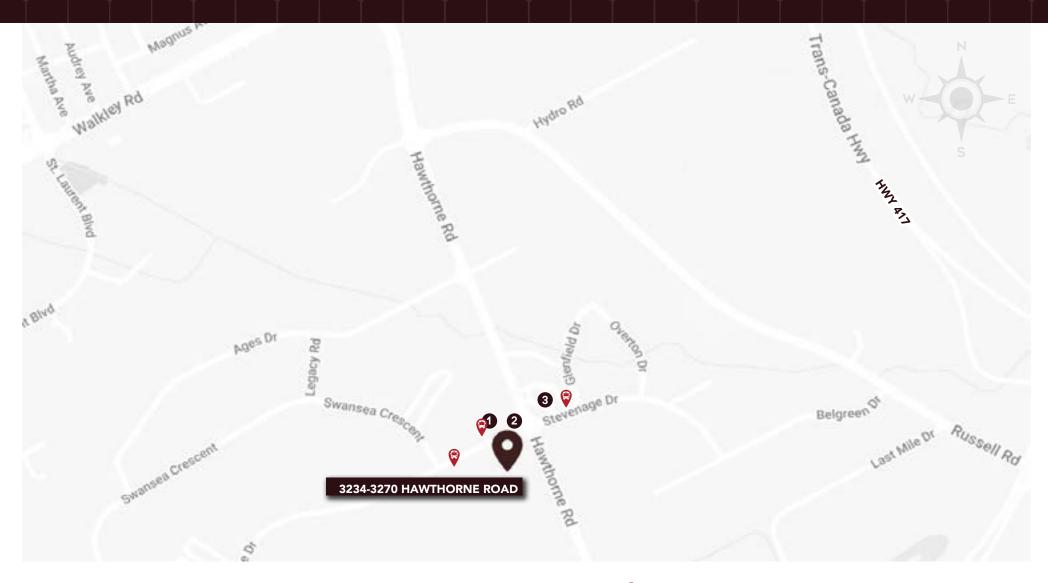

### **HIGHLIGHTS**

3234-3270 HAWTHORNE ROAD Ottawa, Ontario

- 1 Tim Hortons
- 2 A&W
- 3 Ultramar