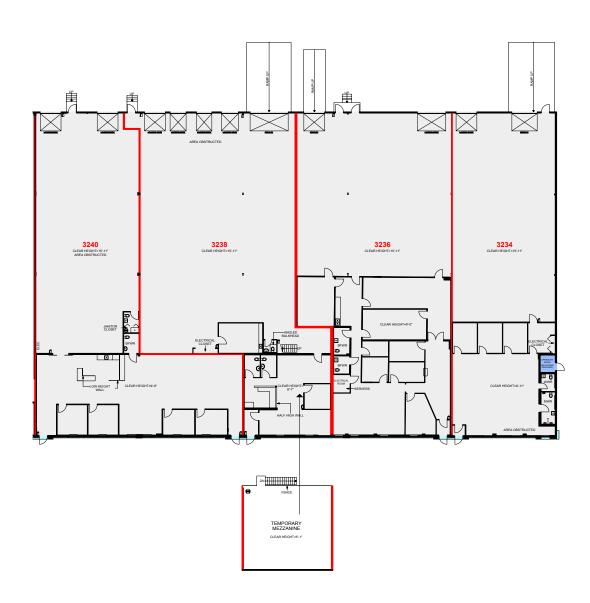

### 3234-3270 HAWTHORNE ROAD

Ottawa, Ontario

Unit 3234 -5,246 sq.ft.

Unit 3236 - 7,189 sq.ft.

Unit 3238/3240 - 7,147 sq.ft.

#### **OPPORTUNITY**

Unit 3234 - 5,246 sq.ft.

**AVAILABLE DECEMBER 1, 2024** 

Unit 3236 - 7,189 sq.ft.

**AVAILABLE NOVEMBER 1, 2024** 

Unit 3238/3240 - 7,147 sq.ft.

**AVAILABLE APRIL 1, 2024** 