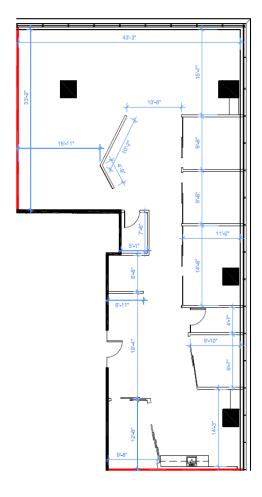

lobby's large feature staircase and seating areas - ideal for casual meetings or lunch.

Future amenities include lobby refresh, food hall, and fitness facility.

# **Vacancy Details**

### Vacancy

Suite 801: 3,745 SF

#### **Availability**

**Immediate** 

#### **Lease Rate**

Negotiable

#### **Additional Rent**

\$21.42 PSF (2023)

## **Underground Parking**

1 stall / 1,412 SF \$295 single or \$200 tandem stall / month

#### **Amenities**

Heated and secured underground parking, secure bike room, shower facilities, and upgraded destination dispatch elevators

## **Other Highlights**

Prominent location with high visibility to Jasper Avenue; excellent suite improvements

Class A office building with 360° panoramic views of the river valley, ICE District & Arts District

# Floor Plan





KEY PLAN











## **GWL Realty Advisors, Edmonton**

10065 Jasper Avenue, Suite 800

Edmonton, AB T5J 3B1 Phone: 780 944 1222 Fax: 780 428 4047

gwlra.com