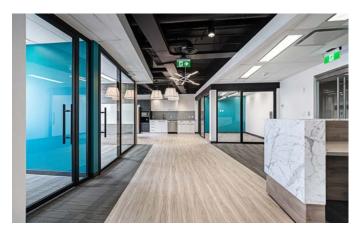

Iconic glass architecture allures sunlight across the lobby's large feature staircase and seating areas - ideal for casual meetings or lunch.

Future amenities include lobby refresh, food hall, and fitness facility.