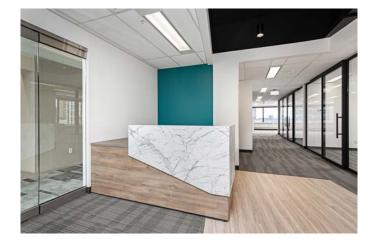

Iconic glass architecture allures sunlight across the lobby's large feature staircase and seating areas - ideal for casual meetings or lunch.

Future amenities include lobby refresh, food hall, and fitness facility.