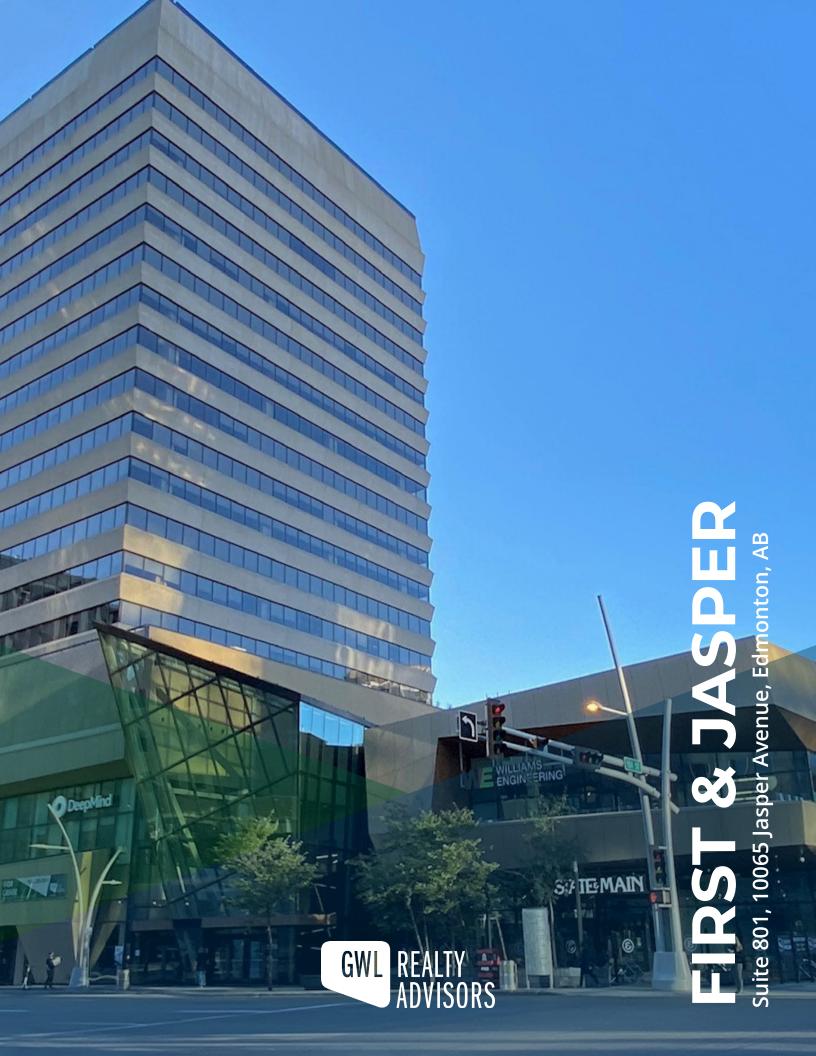

# **The Property**

A dog-friendly, 20-storey office building prominently located on the corner of Jasper Avenue & 101 Street within downtown Edmonton's Financial District.

Home to some of the largest Al, VR, and technology research groups in the world.

Iconic glass architecture allures sunlight across the lobby's large feature staircase and seating areas - ideal for casual meetings or lunch.

Future amenities include lobby refresh, food hall, and fitness facility.

## **Other Highlights**

Prominent location with high visibility to Jasper Avenue; excellent suite improvements

Class A office building with 360° panoramic views of the river valley, ICE District & Arts District