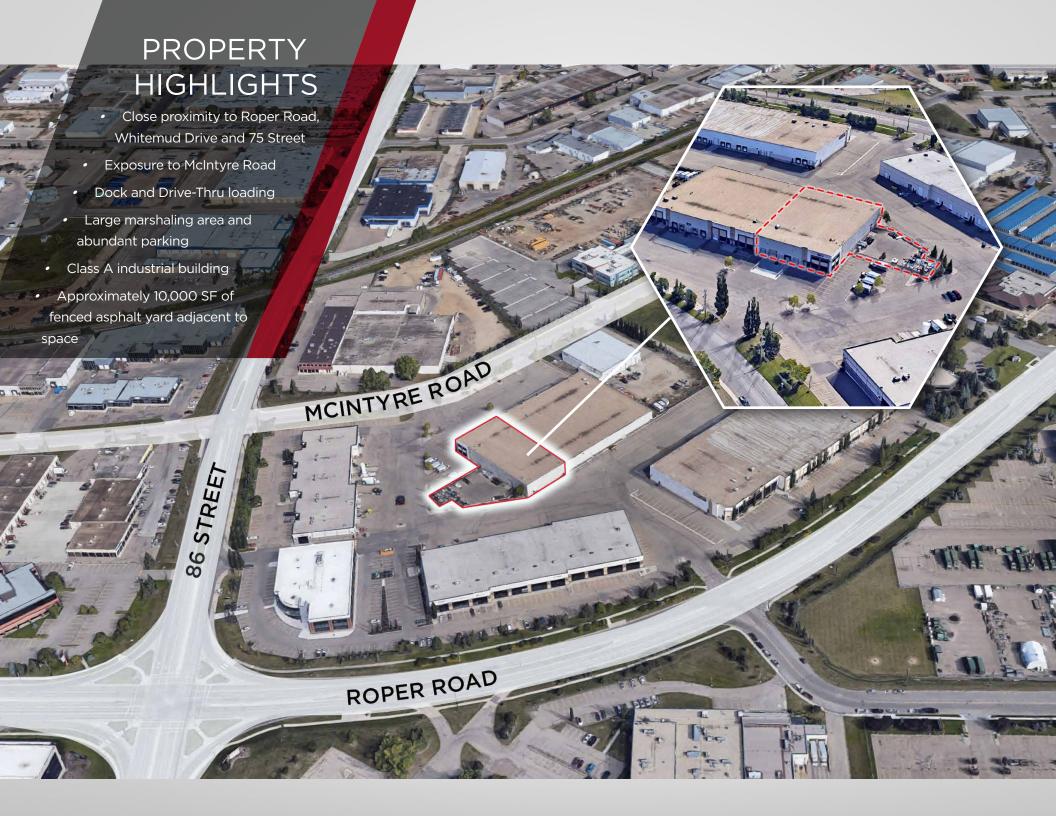

## 10,000 SF FENCED ASPHALT YARD

COMMERCE SOUTH BUSINESS PARK BUILDING 5

15,861 SF Dock & Grade Loading Bay

8519 McIntyre Road, Edmonton, AB

- 10

Cushman & Wakefield Edmonton

Suite 2700, TD Tower 10088 102 Avenue Edmonton, AB T5J 2Z1 cwedm.com **Burke Smith** 

• Available Size Office 1,384 SF ±

Warehouse 14,477 SF ±

Total 15,861 SF ±

• Zoning IM - Medium Industrial

• Yard Size 10,000 SF ±

• Loading Doors (2) Grade & (1) Dock

• Ceiling Height 24' Clear

Power Service 800 Amp, 600 Volt