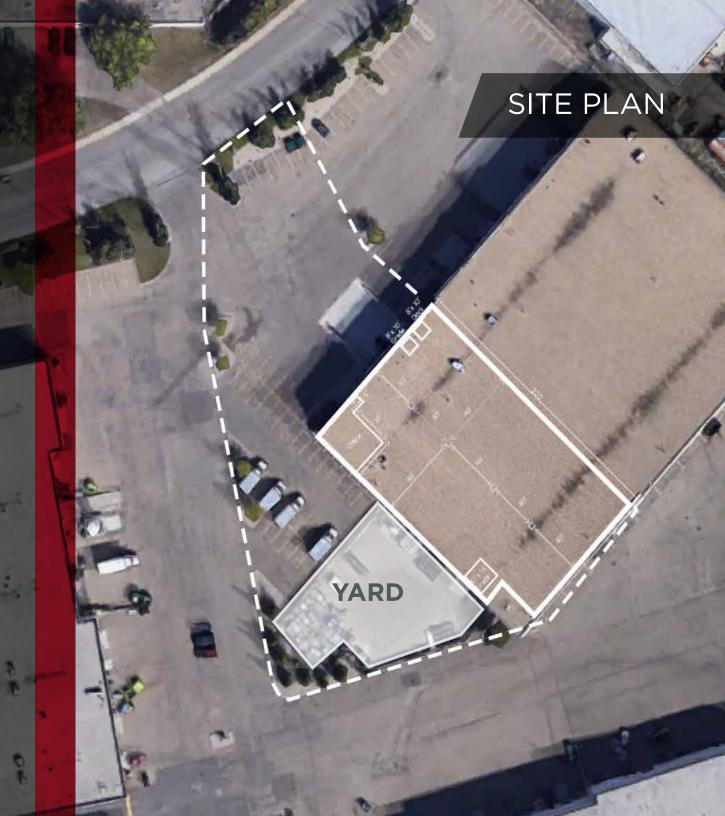

## 10,000 SF FENCED ASPHALT YARD

COMMERCE SOUTH BUSINESS PARK BUILDING 5

15,861 SF Dock & Grade Loading Bay

8519 McIntyre Road, Edmonton, AB

- 10

Cushman & Wakefield Edmonton

Suite 2700, TD Tower 10088 102 Avenue Edmonton, AB T5J 2Z1 cwedm.com **Burke Smith** 

• Available Size Office 1,384 SF ±

Warehouse 14,477 SF ±

Total 15,861 SF ±

• Zoning IM - Medium Industrial

• Yard Size 10,000 SF ±

• Loading Doors (2) Grade & (1) Dock

• Ceiling Height 24' Clear

Power Service 800 Amp, 600 Volt