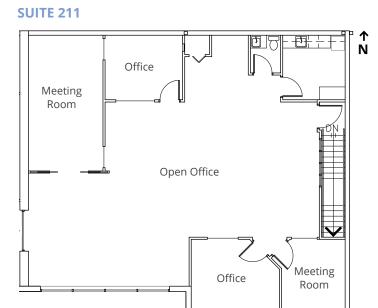

# Floor plan

#### Available units

| Suite                                    | Size (sf) | Asking Rate (per annum) | Operating Costs & Taxes (2022 est.) | Availability |
|------------------------------------------|-----------|-------------------------|-------------------------------------|--------------|
| 930 West 1st Street                      |           |                         |                                     |              |
| 211 (o)                                  | 2,135     | \$18.00 psf             | \$8.43 psf                          | Immediate    |
| 980 West 1st Street                      |           |                         |                                     |              |
| 114 (o/w)                                | 8,965     | \$18.00 psf             | \$8.41 psf                          | Immediate    |
| 208A (o)                                 | 1,420     | \$18.00 psf             | \$8.41 psf                          | Immediate    |
| (o) = Office<br>(o/w) = Office/Warehouse |           |                         |                                     |              |