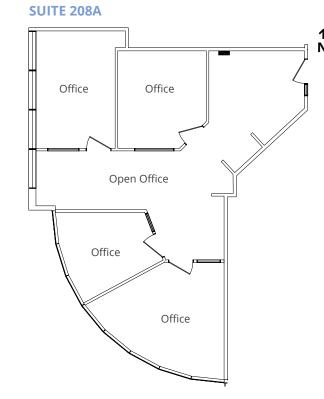

# Floor plan

#### Available units

| Suite                                    | Size (sf) | Asking Rate (per annum) | Operating Costs & Taxes (2022 est.) | Availability |
|------------------------------------------|-----------|-------------------------|-------------------------------------|--------------|
| 930 West 1st Street                      |           |                         |                                     |              |
| 211 (o)                                  | 2,135     | \$18.00 psf             | \$8.43 psf                          | Immediate    |
| 980 West 1st Street                      |           |                         |                                     |              |
| 114 (o/w)                                | 8,965     | \$18.00 psf             | \$8.41 psf                          | Immediate    |
| 208A (o)                                 | 1,420     | \$18.00 psf             | \$8.41 psf                          | Immediate    |
| (o) = Office<br>(o/w) = Office/Warehouse |           |                         |                                     |              |