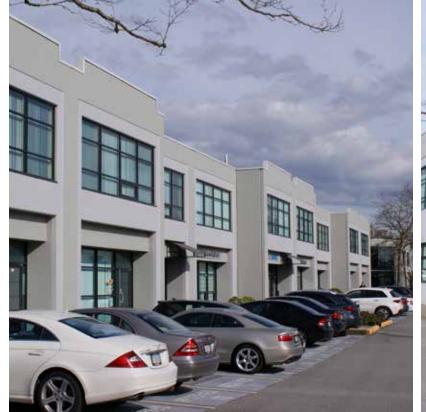

# Capilano Business Park

930 & 980 West 1st Street, 949 West 3rd Street, North Vancouver

Office and light industrial units for lease in the North Shore's premier business park

**Terry Thies\***, Principal 604.646.8398 terry.thies@avisonyoung.com \**Terry Thies Personal Real Estate Corp.* 

# Property features

- Approximately 8' 6" ceilings in office area and 21' ceilings in warehouse area
- One parking stall per 670 sf
- HVAC in office area
- Professionally managed
- Flexible unit sizes
- Competitive lease rates