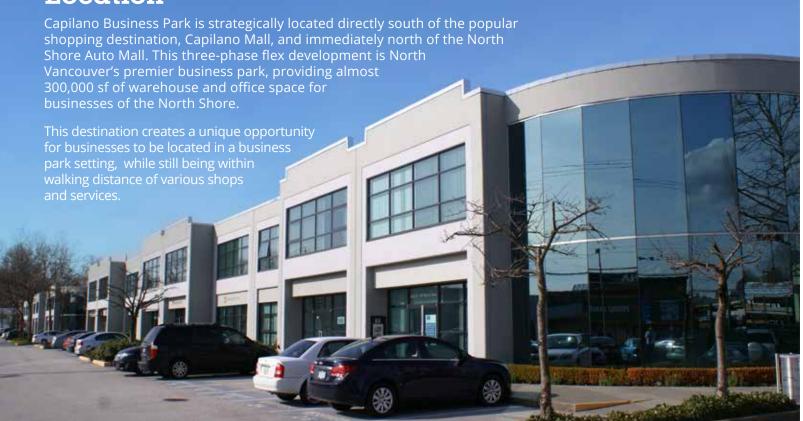

# For Lease

# Capilano Business Park

930 & 980 West 1st Street, 949 West 3rd Street, North Vancouver

Office and light industrial units for lease in the North Shore's premier business park



**Terry Thies\***, Principal 604.646.8398 terry.thies@avisonyoung.com \**Terry Thies Personal Real Estate Corp.* 

Ian Whitchelo\*, Principal 604.647.5095 ian.whitchelo@avisonyoung.com \*Personal Real Estate Corporation



### Location



# Floor plan





# Property features

- Approximately 8' 6" ceilings in office area and 21' ceilings in warehouse area
- One parking stall per 670 sf
- HVAC in office area
- Professionally managed
- Flexible unit sizes
- Competitive lease rates

### Zoning

CD418 - This Comprehensive Development Zone is based on the M-3 Zoning bylaw and will accommodate a wide range of uses, such as Industrial Business Park uses, Service Commercial uses and some Accessory Retail Services.

#### Available units

| Suite                                    | Size (sf) | Asking Rate (per annum) | Operating Costs & Taxes (2022 est.) | Availability |
|------------------------------------------|-----------|-------------------------|-------------------------------------|--------------|
| 930 West 1st Street