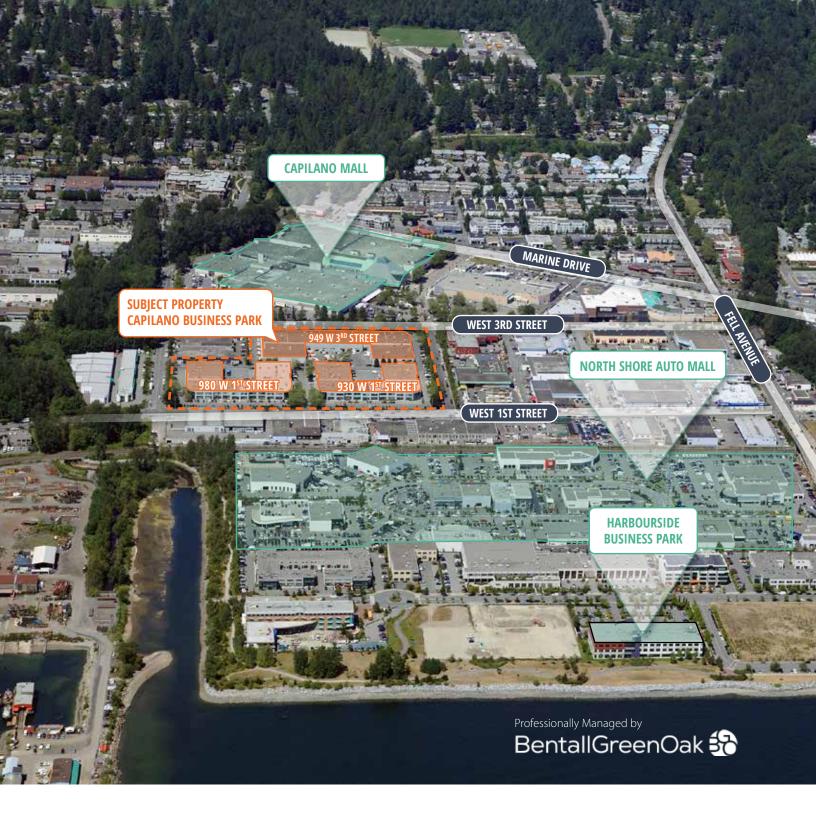

|           |                         |                                     |              |
| 211 (o)                                  | 2,135     | \$18.00 psf             | \$8.43 psf                          | Immediate    |
| 980 West 1st Street                      |           |                         |                                     |              |
| 114 (o/w)                                | 8,965     | \$18.00 psf             | \$8.41 psf                          | Immediate    |
| 208A (o)                                 | 1,420     | \$18.00 psf             | \$8.41 psf                          | Immediate    |
| (o) = Office<br>(o/w) = Office/Warehouse |           |                         |                                     |              |







#### Contact us for more information

**Terry Thies\***, Principal 604.646.8398 terry.thies@avisonyoung.com \**Terry Thies Personal Real Estate Corp.* 

lan Whitchelo\*, Principal 604.647.5095 ian.whitchelo@avisonyoung.com \*Personal Real Estate Corporation





#2900-1055 West Georgia Street P.O. Box 11109 Royal Centre Vancouver, BC V6E 3P3, Canada

avisonyoung.com