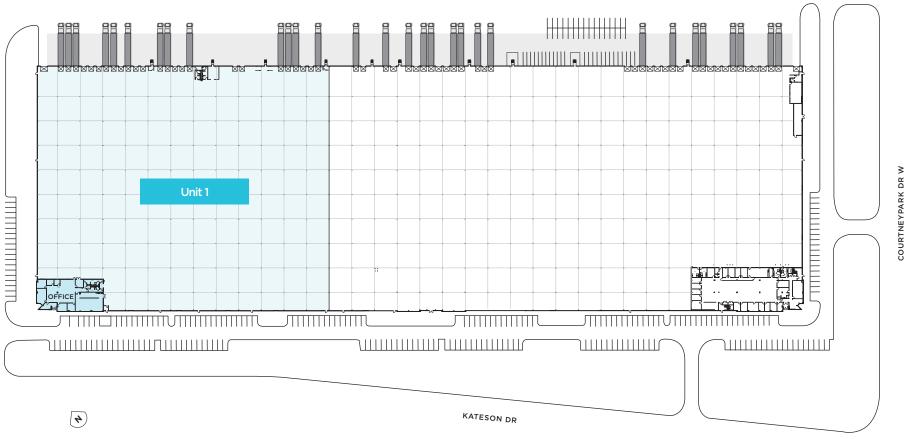

# 150 Courtneypark Drive W

Unit 1 / Mississauga

191,332 SF 30'10"

**CLEAR HEIGHT** 

TRUCK LEVEL **DOORS** 

DRIVE-IN DOORS WITH POTENTIAL TO ADD MORE

Q4 2024 DATE AVAILABLE

UNIT AVAILABLE

40'x 37' TYPICAL BAY SIZE

**50**' **SPEED BAY** 

PARKING STALLS 0.56 / 1,000 SF

5,674 SF

OFFICE AREA