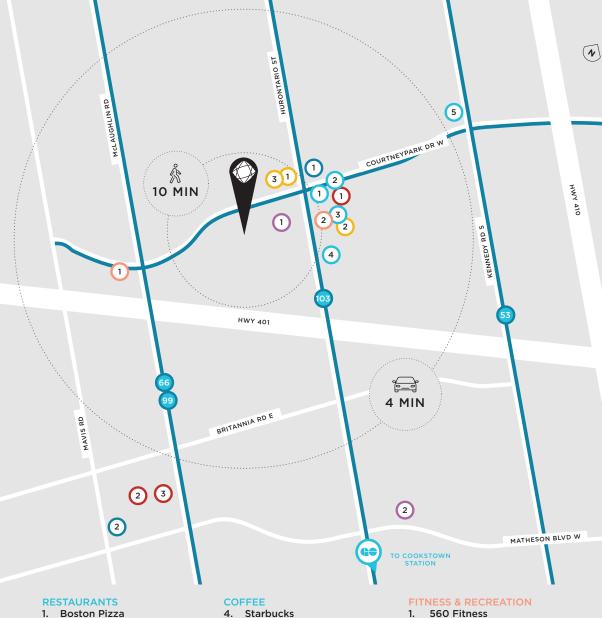

## 1. Boston Pizza

- 1. Denny's
- 1. Montana's
- 1. Moxie's
- 1. Kwality Indian Buffet
- 2. Turtle Jacks

### **QUICK PICKUPS**

- 1. Booster Juice Greek Stop
- McDonald's
- 3. Naan Kebob

- 5. Tim Horton's
- SHOPPING
- 1. Cineplex Courtneypark
- 2. Costco

- 1. BMO Bank of Montreal
- 2. RBC Royal Bank

2. LA Fitness

## CHILD CARE

- 1. Kids & Company
- 2. Little Leaf Daycare

- 1. Fairfield Inn By Marriott
- 2. Homewood Suites
- 3. Residence Inn by Marriott

Access to MiWay routes are available at the Courtneypark Dr W and Hurontario St bus stop, providing links to multiple local connections and beyond.

**Cooksville GO Station is** located 10 kms from the site and easily accessed by MiWay bus route 103 running north/south along Hurontario St.

**HWY 401** 2 min HWY 410 2 min HWY 407 ETR 9 min Pearson Inter. Airport 11 min Mississauga City Centre 14 min

Downtown Toronto +/- 30 min