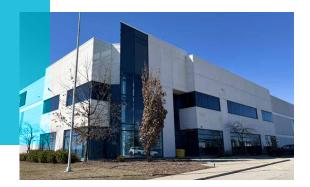

# 150 Courtneypark Drive W

Unit 1 / Mississauga

191,332 SF 30'10"

**CLEAR HEIGHT** 

TRUCK LEVEL **DOORS** 

DRIVE-IN DOORS WITH POTENTIAL TO ADD MORE

Q4 2024 DATE AVAILABLE

UNIT AVAILABLE

40'x 37' TYPICAL BAY SIZE

**50**' **SPEED BAY** 

PARKING STALLS 0.56 / 1,000 SF

5,674 SF

OFFICE AREA