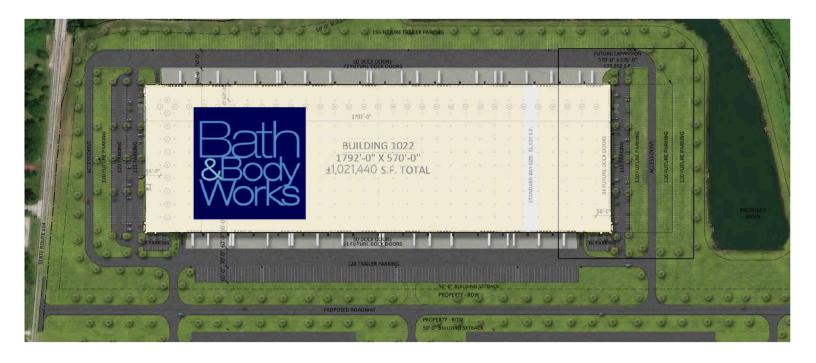

#### **HIGHLIGHTS**

County: Pickaway
Type: Industrial
Total SF: 1,022,380
Parking Spaces: 384
Year Built: 2021
Market: Columbus

### CONTACT

Bill Staebler (216) 409-4145 wstaebler@midamco.com Industrial/Warehouse, Building Size: 1,022,380 SF (1792'x570')

Access: Route 762 to SR 23; SR 104 to SR-665, Walls: Exterior - Precast panels with storefront entries

- · Clear Height: Minimum 40' clear height
- Column Spacing: 60' x 56' speed bay, 56' x 50' interior bay, Bay Size: 31,920 SF,
- Mechanical: Direct gas-fired make-up air handling units
- Electrical: (2) 1200 Amp, 480/277 volt electrical services for a total of 2400 amps
- Fire Protection: ESFR sprinkler system; K-25 heads
- Floor Slab: 8" floor slab unreinforced
- Docks: 100 (9'x10') dock doors; 167 future dock doors could be added including 34 future dock doors on the east end wall
- Each dock position will have a 40,000 lb mechanical leveler, bumpers, shelter, duplex and dock light
- Drive-in Doors: Four (4) drive-in doors
- Trailer Parking: 120 trailer parking stalls will be available; with an additional 156 future stalls if needed
- 130' truck court
- Car Parking: 384 car parking spaces; with an additional 480 future stalls if needed
- Subgrade: Building pad will be stabilized