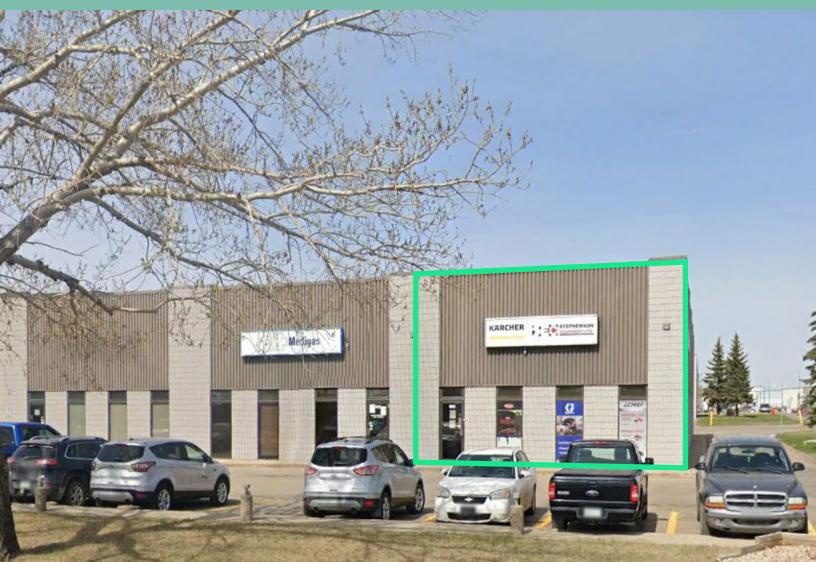

# 660 Henderson Drive

660 Henderson Drive Regina, Saskatchewan www.cbre.ca

# Property Overview

This spacious industrial unit offers a total of 3,873 square feet of available space, with an additional 1,453 square feet on the mezzanine level.

Available March 1, 2025 with a gross monthly rent of \$4,841.00 plus Utilities, the unit features one 14' grade level overhead door.