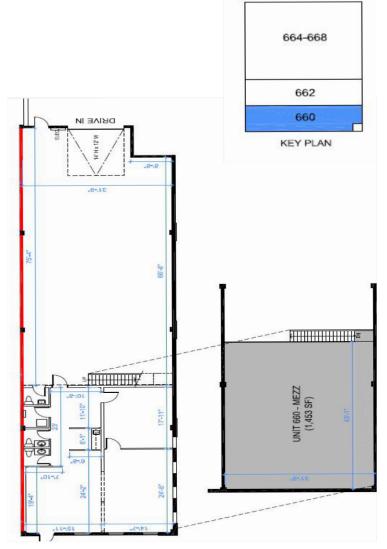

# Property Overview

This spacious industrial unit offers a total of 3,873 square feet of available space, with an additional 1,453 square feet on the mezzanine level.

Available March 1, 2025 with a gross monthly rent of \$4,841.00 plus Utilities, the unit features one 14' grade level overhead door.

#### Details

- + Gross Rent: \$4,841.00 Per Month + Utilities
- + Available Space: 3,873 SF
- + Mezzanine Size: 1,453 SF
- + Availability: March 1, 2025