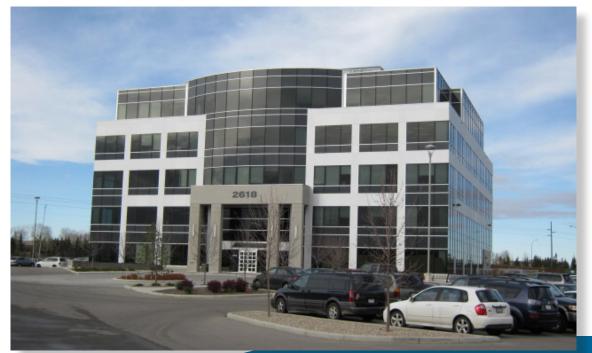

#### PROPERTY FACTS

**ADDRESS**: 2618 Hopewell Place

**LOCATION**: Northeast

BUILDING CLASS: A

**TOTAL BUILDING SIZE:** 76,812 SF **TYPICAL FLOOR PLATE:** 16,569 SF

YEAR BUILT: 2006

**NUMBER OF FLOORS**: 5

**SURFACE PARKING:** 1 stall per 375 SF

leased at no charge

**UNDERGROUND PARKING:** 1 stall per 1,600 SF

leased at \$150/mo

**PARKADE HEIGHT:** 6'6"

**CERTIFICATIONS:** BOMA Best **FIBER OPTIC PROVIDERS:** Telus & Shaw

**SUITE 210 & 230 AREA:** 9,415 SF

**RENTAL RATE**: Market

**OPERATING COSTS:** \$14.08 PSF/Annum

(2021 Est.)

**TERM:** 5-10 Years

**AVAILABLE:** 30 days' notice

 Conveniently located at the intersecton of Barlow Trail & McKnight Blvd.

 Attractive new generation building with underground and surface parking.