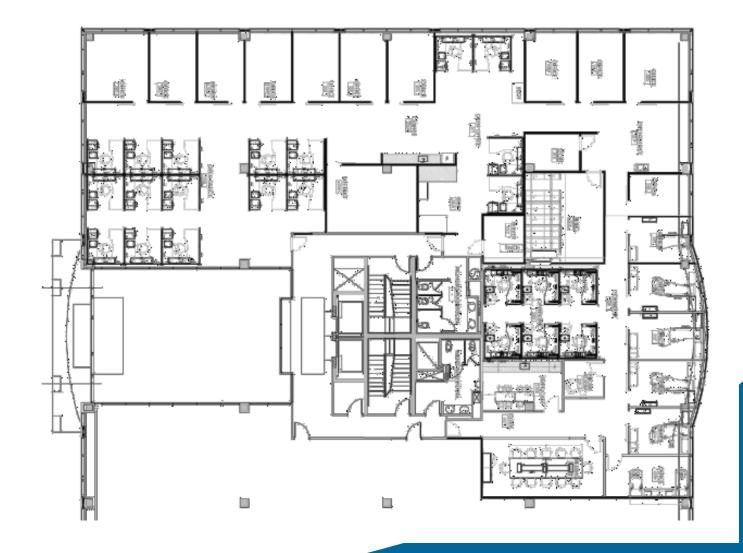

### SUITE 210, 230 | FLOOR PLAN

- 17 Exterior offices
- Open work stations
- Kitchen and staff lounge
- Kitchenette
- 2 Meeting rooms
- Filing room

- Phone room
- 2 Storage rooms
- Copy room