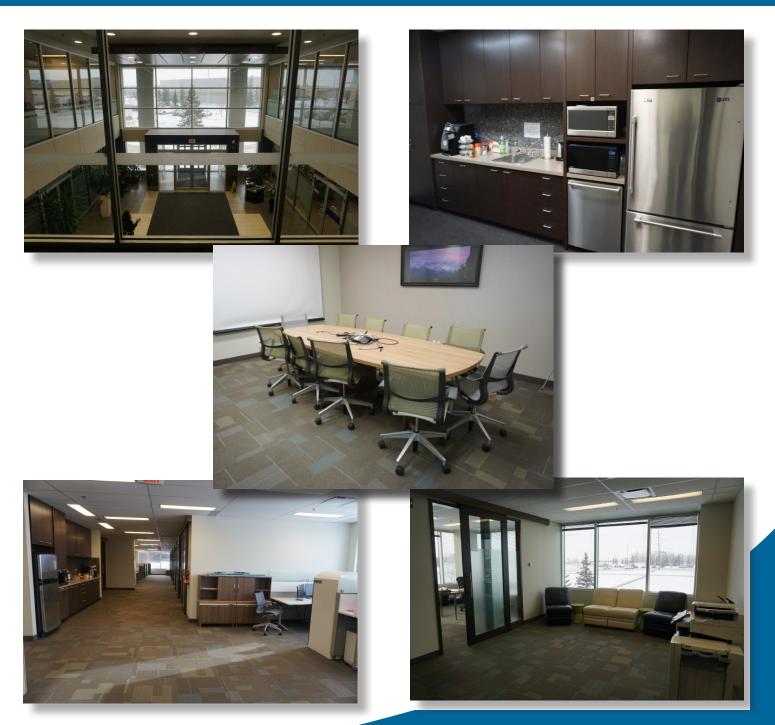

### SUITE 210, 230 | FLOOR PLAN

- 17 Exterior offices
- Open work stations
- Kitchen and staff lounge
- Kitchenette
- 2 Meeting rooms
- Filing room

- Phone room
- 2 Storage rooms
- Copy room