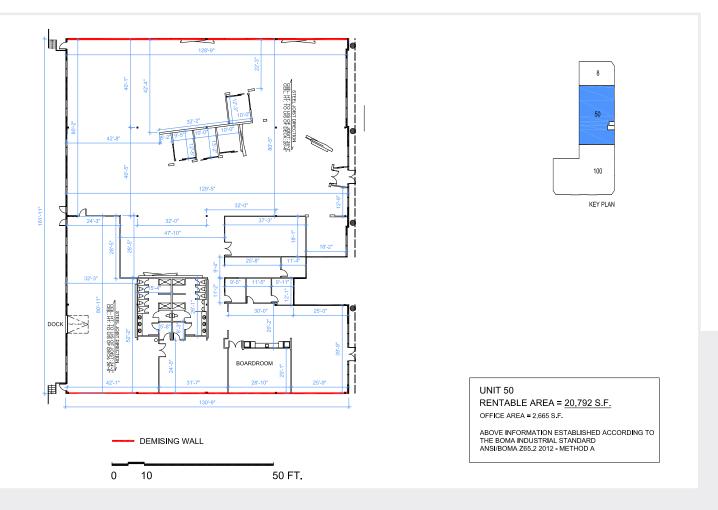

## Floor Plan

| Available area: | Loading:      | Ceiling Height:                         | Power:                              |
|-----------------|---------------|-----------------------------------------|-------------------------------------|
| 20,792 SF       | 1 Dock Door   | 24'3"                                   | 200 Amps<br>(347/600 Volts)         |
| Availability:   | Rental Rates: | Operating Costs:                        | Zoning:                             |
| Immediately     | Market Rates  | CAM \$4.11<br>TAX \$4.68<br>(est. 2025) | DC (Direct Control)<br>47Z95 Site 2 |