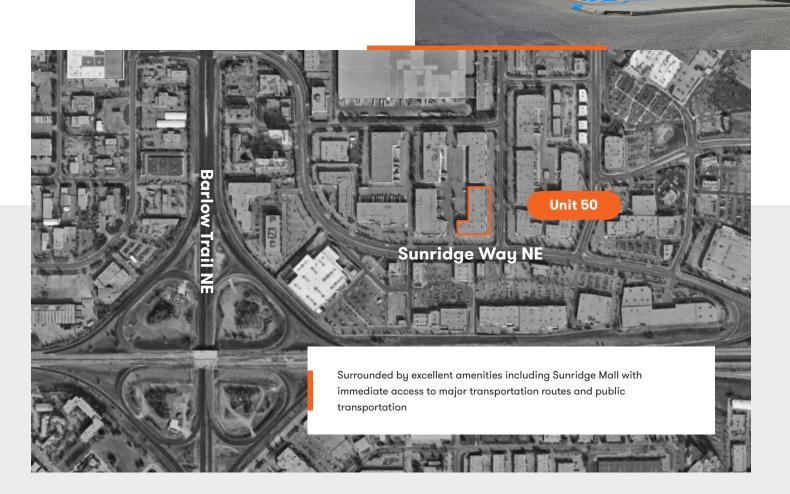

## **2121 – 29 Street NE, Unit 50** Calgary, AB

- Available Immediately
- 20,792 SF
- LED lighting upgrade throughout
- Modern mix of office and warehouse space with high open ceilings
- Located in well established Sunridge Business Park
- Ample double row surface parking at no charge