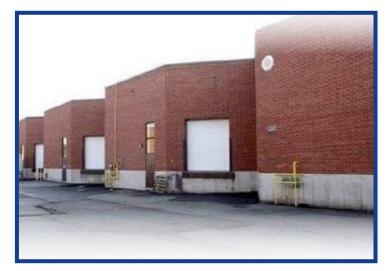

### Available November 1, 2020:

- Unit 9-10: 10,772 square feet
- Approximately 34% office (3,686 sf)
- Office space includes multi private offices, open area and kitchenette.
- One (1) Truck Level Shipping Door
- One (1) Drive In Shipping Door
- Clear Ceiling Height: 17' 2" in the warehouse