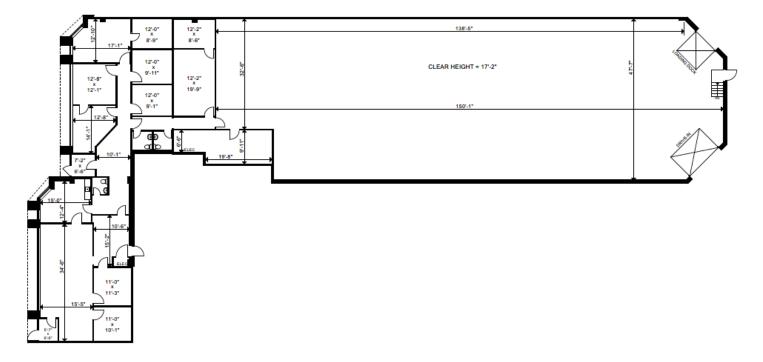

### Available November 1, 2020:

- Unit 9-10: 10,772 square feet
- Approximately 34% office (3,686 sf)
- Office space includes multi private offices, open area and kitchenette.
- One (1) Truck Level Shipping Door
- One (1) Drive In Shipping Door
- Clear Ceiling Height: 17' 2" in the warehouse