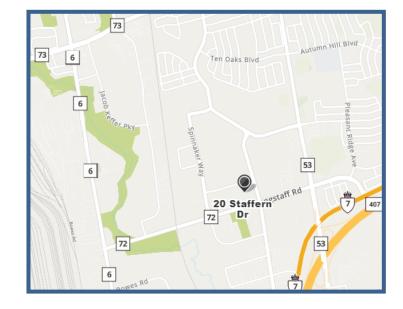

# **20 Staffern Drive**

Vaughan, Ontario, Canada

This multi-tenant industrial building is conveniently located minutes away from the 407 ETR with excellent exposure on Langstaff. Public transportation and local amenities all within close proximity.