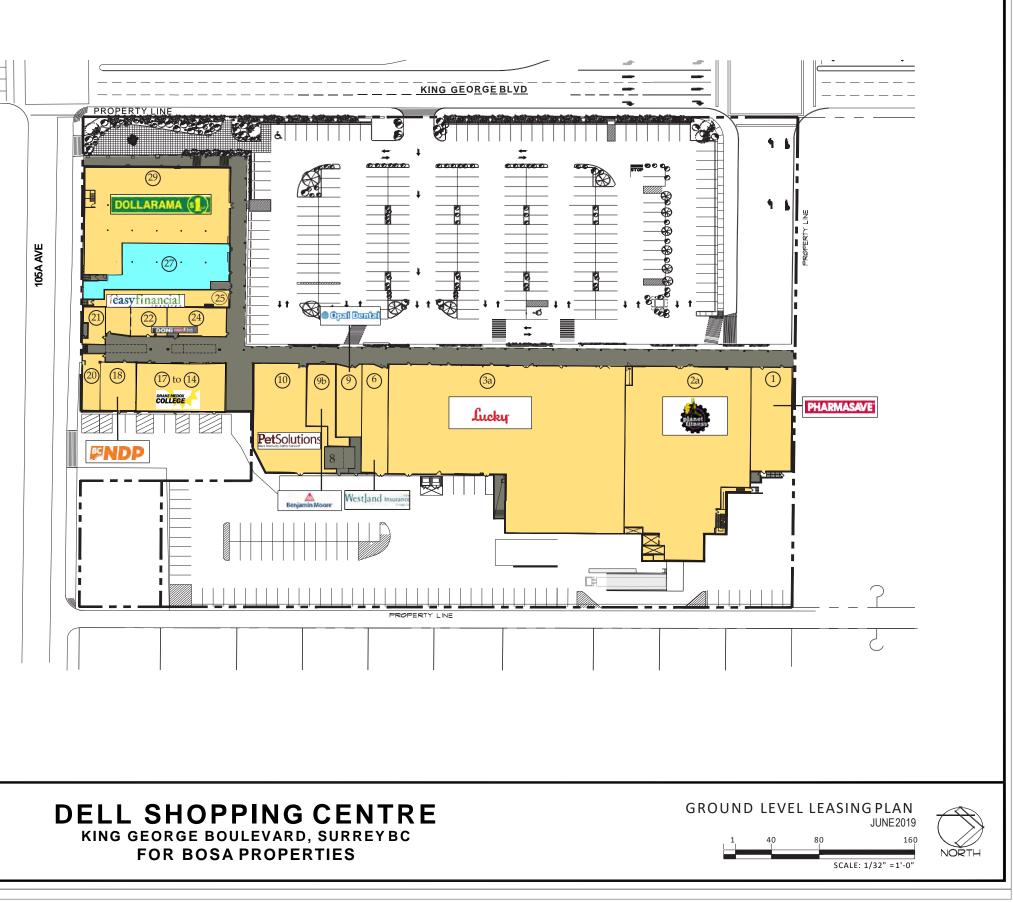

| GROSS LEASABLE_AREAS (APPROXIMATE) |        |                             |           |
|------------------------------------|--------|-----------------------------|-----------|
| CRU #                              | UNIT#  | TENANT                      | AREA(SF)  |
| KING GEORGE BOULEVARD, SURREY B.C. |        |                             |           |
| 1                                  | #10654 | PHARMASAVE                  | 3,554 SF  |
| 2a                                 | #10642 | PLANET FITNESS              | 16,433 SF |
| 2b                                 |        | LUCKY STORAGE UPPER         | 3,182 SF  |
| 2c                                 |        | LUCKY STORAGE LOWER         | 13,178 SF |
| 2d                                 |        | MAIN ELEC. ROOM AND SUMPRM. | 557 SF    |
| 3a                                 | #10628 | LUCKY SUPERMARKET - GROUND  | 26,354 SF |
| 3b                                 | #10628 | LUCKY SUPERMARKET - UPPER   | 7,593SF   |
| 6                                  | #10612 | WESTLAND INSURANCE          | 2,371 SF  |
| 8                                  | #10604 | DELL MECHANICAL ROOM/ADMIN  | 586 SF    |
| 9                                  | #10608 | OPAL DENTAL                 | 1,564 SF  |
| 9b                                 | #10606 | BENJAMIN MOORE              | 1,695 SF  |
| 10                                 | #10602 | PET SOLUTIONS               | 5,422SF   |
| 14                                 | #10594 | DRAKE MEDOX                 | 1,481 SF  |
| 15                                 | #10586 | DRAKE MEDOX                 | 706 SF    |
| 16                                 | #10582 | DRAKE MEDOX                 | 714SF     |
| 17                                 | #10580 | DRAKE MEDOX                 | 711 SF    |
| 18                                 | #10574 | NDP MLA OFFICE              | 1,420SF   |
| 20                                 | #10568 | DAVID NASTOH NOTARY PUBLIC  | 898 SF    |
| 21                                 | #10572 | MASON LOCKSMITH             | 1,236 SF  |
| 22                                 | #10578 | DONI RESTAURANT             | 856 SF    |
| 24                                 | #10592 | DONI RESTAURANT             | 1,398 SF  |
| 25                                 | #10596 | EASY FINANCIAL              | 1,536SF   |
| 27                                 | #10566 | VACANT                      | 2,700 SF  |
| 27                                 | #10562 | VACANT                      | 1,631 SF  |
| 29                                 | #10560 | DOLLARAMA                   | 9,728SF   |
| 30                                 | #10576 | DELLLANES                   | 13,507 SF |
| 31                                 | #10558 | PAPA JOHN'S                 | 1,016SF   |
| 32                                 | #10556 | CASH MONEY                  | 1,135 SF  |
| 33                                 | #10560 | DOLLARAMA                   |           |