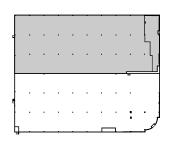

#### Unit 1

Office Area: 3,049 sq ft Warehouse Area: 37,044 sq ft Total Rentable Area: 40,093 sq ft

\*Area determined according to: ANSI/BOMA Z65.2-2012 B

This work product has been prepared by Extreme Measures Inc. pursuant to a contract with the Client for the sole benefit of and use by the Client. No third party may rely on this work product without the receipt of a reliance letter from Extreme Measures Inc.