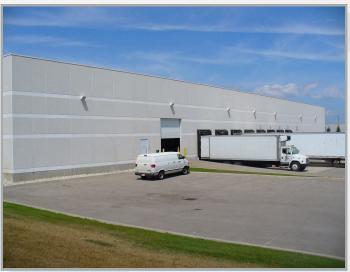

#### Unit 1: 40,093 square feet

- Available September 1, 2020
- ▶ 8% Office Space (3,049 sq. ft.). Newly renovated office area with; reception area, 5 private offices, large boardroom/showroom. Office and warehouse kitchenette and separate office and warehouse washrooms.
- ► Four (4) Truck Level Shipping Doors
- One (1) Drive In Door
- Clear Ceiling Height: 24' 6"
- ► 600 amps / 347/600 volts
- Upgraded lighting throughout, warehouse lighting on sensors.
- Warehouse ceiling and walls painted white.