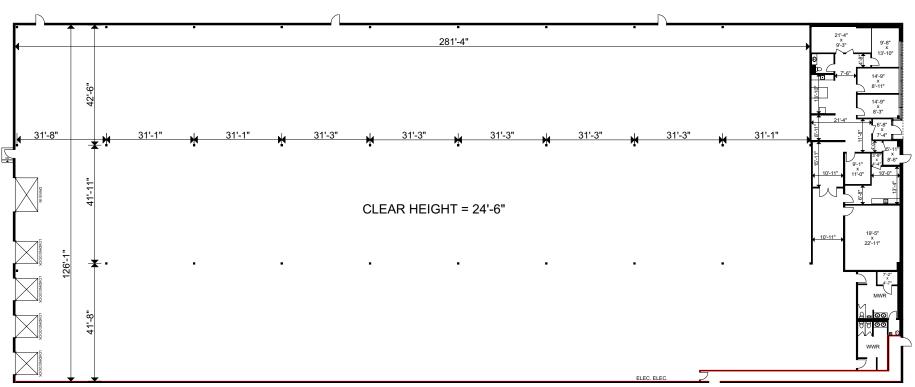

#### Unit 1: 40,093 square feet

- Available September 1, 2020
- ▶ 8% Office Space (3,049 sq. ft.). Newly renovated office area with; reception area, 5 private offices, large boardroom/showroom. Office and warehouse kitchenette and separate office and warehouse washrooms.
- ► Four (4) Truck Level Shipping Doors
- One (1) Drive In Door
- Clear Ceiling Height: 24' 6"
- ► 600 amps / 347/600 volts
- Upgraded lighting throughout, warehouse lighting on sensors.
- Warehouse ceiling and walls painted white.

#### Unit 1

Office Area: 3,049 sq ft Warehouse Area: 37,044 sq ft Total Rentable Area: 40,093 sq ft

\*Area determined according to: ANSI/BOMA Z65.2-2012 B

This work product has been prepared by Extreme Measures Inc. pursuant to a contract with the Client for the sole benefit of and use by the Client. No third party may rely on this work product without the receipt of a reliance letter from Extreme Measures Inc.