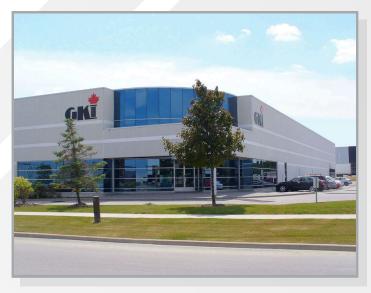

# **50 Precidio Court**

Brampton, Ontario, Canada

Situated at Precidio and Corporation Drive this building offers an identifiable address with functional & exceptionally clean warehouse space with easy access to Hwy. 410 and 407 ETR.

#### Unit 1: 40,093 square feet

- Available September 1, 2020
- ▶ 8% Office Space (3,049 sq. ft.). Newly renovated office area with; reception area, 5 private offices, large boardroom/showroom. Office and warehouse kitchenette and separate office and warehouse washrooms.
- ► Four (4) Truck Level Shipping Doors
- One (1) Drive In Door
- Clear Ceiling Height: 24' 6"
- ► 600 amps / 347/600 volts
- Upgraded lighting throughout, warehouse lighting on sensors.
- Warehouse ceiling and walls painted white.