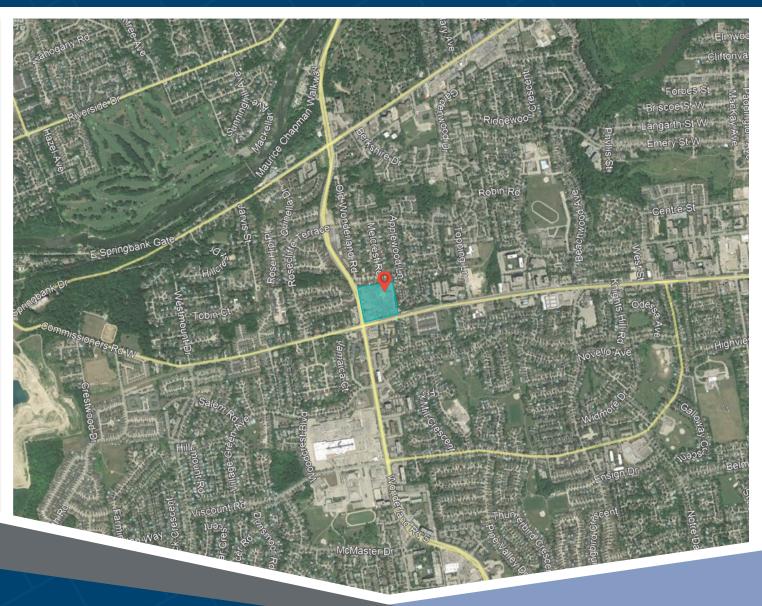

### **Closest Major Intersection:**

Commissioners Road West and Wonderland Road South

**GLA:** 94,133 sf