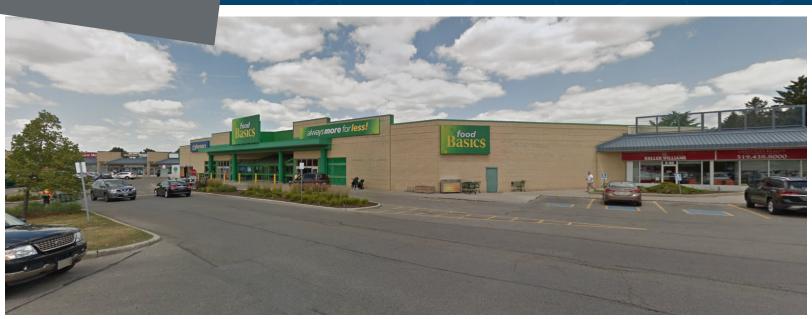

### **509-511 Commissioners Road West**London, ON

Commissioners Court Plaza is a multitenant retail plaza that is anchored by Food Basics. Comprised of multiple nationally-branded tenants including Fabutan, Tim Hortons, the UPS Store, and Subway. This high exposure plaza is just North of the 401, and is shadow anchored by Starbucks and Sleep Country.

### **HIGHLIGHTS**

- Front facade and pylon signage opportunities
- Ample customer parking
- Bustling plaza at the corner of a major intersection
- Excellent flow of customer traffic entering the centres, drawn in by strong anchor tenants