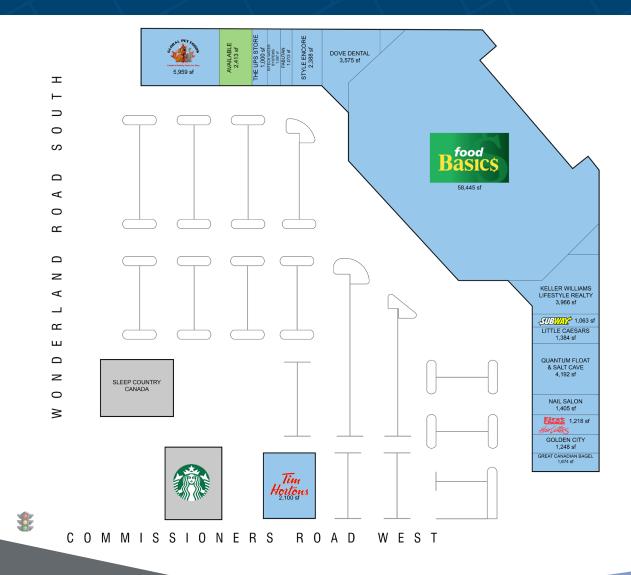

### **509-511 Commissioners Road West**London, ON

Commissioners Court Plaza is a multitenant retail plaza that is anchored by Food Basics. Comprised of multiple nationally-branded tenants including Fabutan, Tim Hortons, the UPS Store, and Subway. This high exposure plaza is just North of the 401, and is shadow anchored by Starbucks and Sleep Country.

### **Closest Major Intersection:**

Commissioners Road West and Wonderland Road South

**GLA:** 94,133 sf

### **HIGHLIGHTS**

- Front facade and pylon signage opportunities
- Ample customer parking
- Bustling plaza at the corner of a major intersection
- Excellent flow of customer traffic entering the centres, drawn in by strong anchor tenants