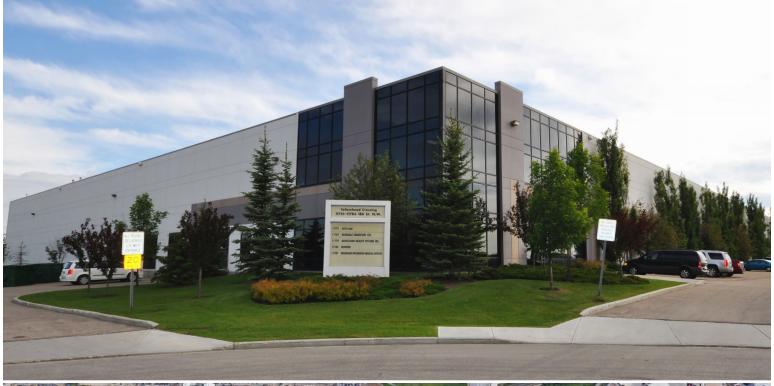

## YELLOWHEAD CROSSING

BUILDING D, 11767-186 STREET, EDMONTON, AB

# MODERN WAREHOUSE FACILITY IN A PREMIER BUSINESS PARK

Located in a Premier Business Park within the heart of northwest Edmonton's industrial district, the property has great access to the Anthony Henday, Yellowhead Trail and 170 Street. Nearby restaurants and many other amenities are only minutes away.

## Approximately 3/4 of an acre of fenced compound

Modern warehouse facility/newer construction

#### **BUILDING AMENITIES**

Restaurants closeby

Dock loading area

Parking available

Exterior

Aerial View