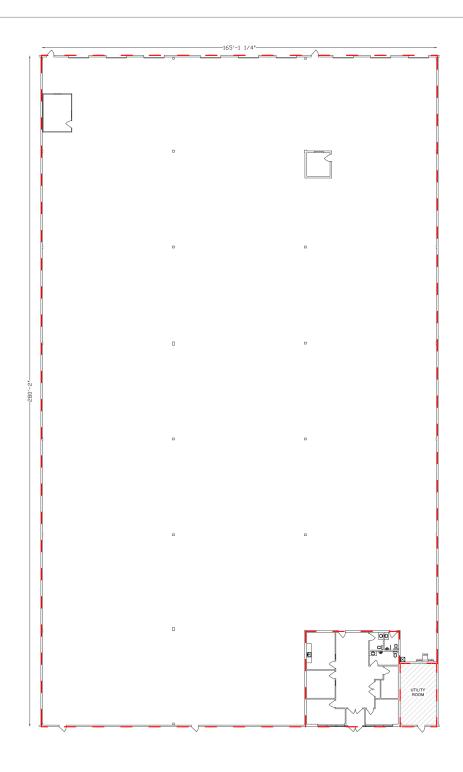

#### FLOOR PLAN

#### **BUILDING DETAILS**

Available Space: 45,932 SF

Number of Floors: 1

Year Built: 2005

28 foot clear ceiling height

Abundant power

T-5 lighting in warehouse

Fenced compound available