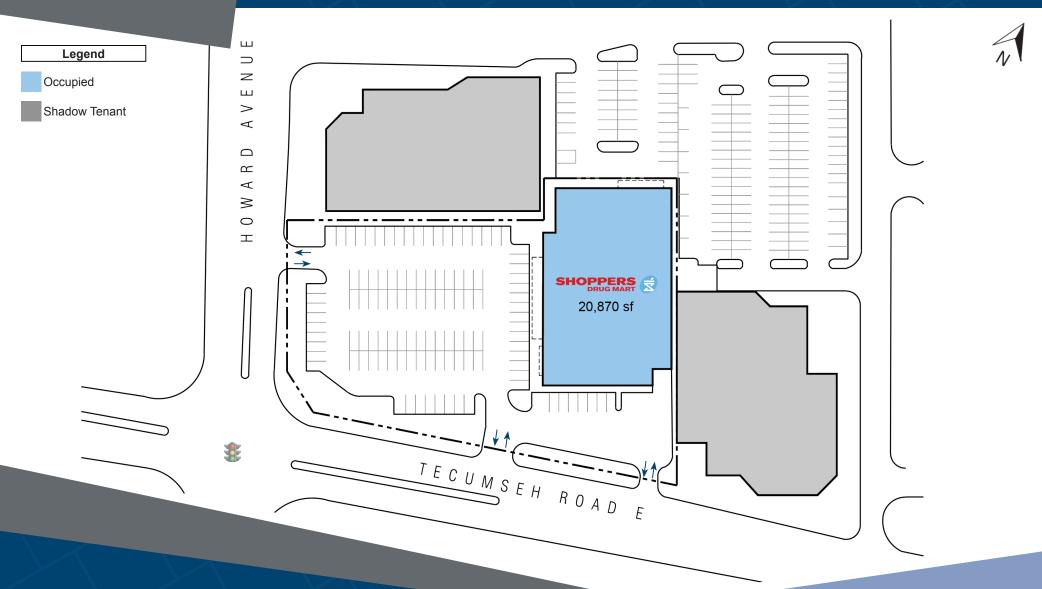

## **500 Tecumseh Road East** Windsor, ON

500 Tecumseh Road East is a single tenant property, currently occupied by Shoppers Drug Mart. This property is located in north Windsor, on the north side of Tecumseh Road East. This property is comprised of 20,870 square feet of GLA.

#### **Closest Major Intersection:**

Howard Avenue & Tecumseh Road East

**GLA:** 20,870 sf