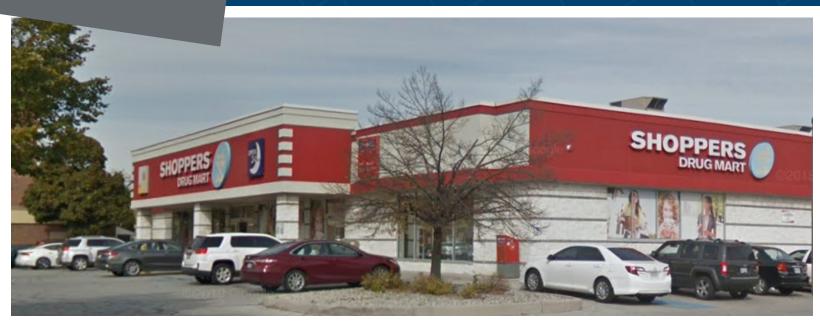

## **500 Tecumseh Road East** Windsor, ON

500 Tecumseh Road East is a single tenant property, currently occupied by Shoppers Drug Mart. This property is located in north Windsor, on the north side of Tecumseh Road East. This property is comprised of 20,870 square feet of GLA.

#### **Closest Major Intersection:**

Howard Avenue & Tecumseh Road East

**GLA:** 20,870 sf