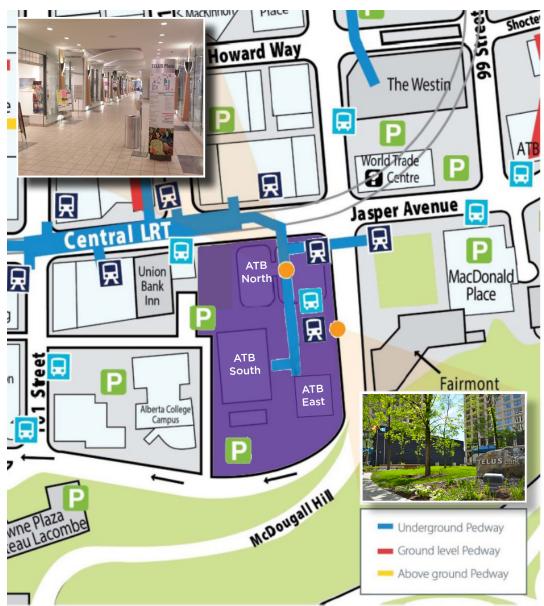

# **Parking Information**

In addition to ATB Place's own parking facility, the property is well served by public parking lots as per the diagram below. All of the information in the parking diagram below is subject to change without notice.

Open air parkade **MacEwan University Parking Lot** 

**ATB Place Exterior** 

ATB Place - Lot #101 Heated Underground

9924 Jasper Avenue - Lot #4

5 Thorton Court - Lot #1