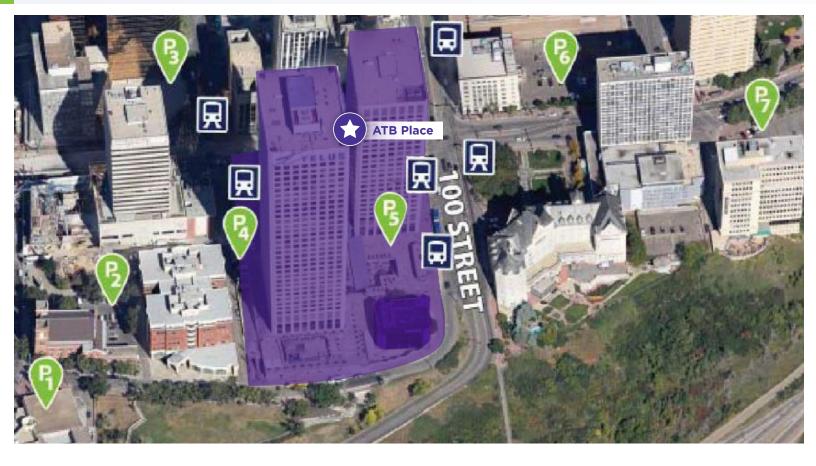

# **Parking Information**

In addition to ATB Place's own parking facility, the property is well served by public parking lots as per the diagram below. All of the information in the parking diagram below is subject to change without notice.

Open air parkade **MacEwan University Parking Lot** 

**ATB Place Exterior** 

ATB Place - Lot #101 Heated Underground

9924 Jasper Avenue - Lot #4

5 Thorton Court - Lot #1