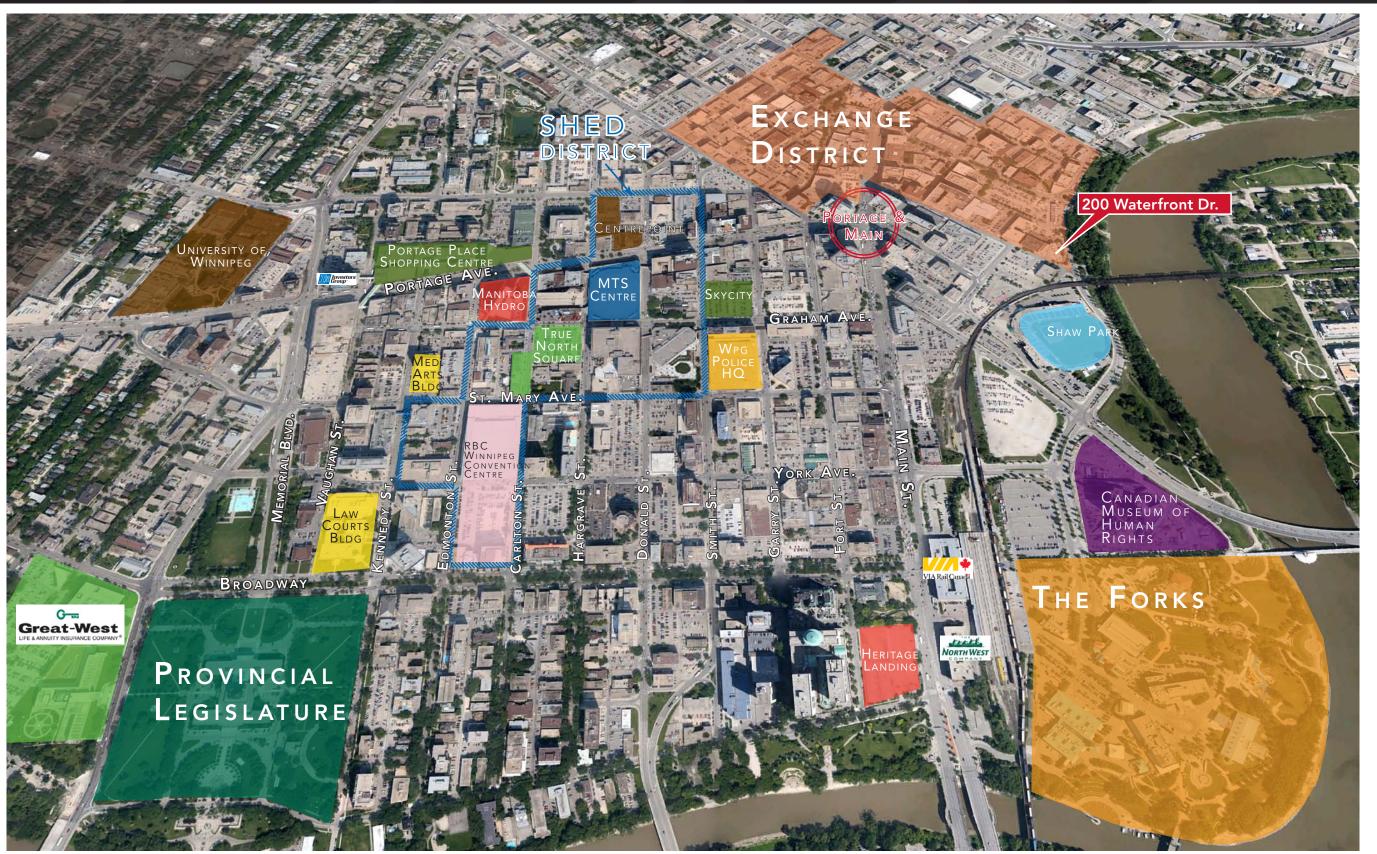

## Site Location Map | Downtown Winnipeg, MB



## Capital Commercial Real Estate Services Inc. | 2nd Floor - 570 Portage Avenue | Winnipeg, Manitoba R3C 0G4 | T 204.943.5700 | F 204.956.2783 | capitalgrp.ca

This disclaimer shall apply to Capital Commercial Real Estate Services Inc., and to all other divisions of the Corporation; to include all employees and independent contractors ("Capital"). The information set out herein, including, without limitation, any projections, images, opinions, assumptions and estimates obtained from third parties (the "Information") has not been verified by Capital, and Capital does not represent, warrant or guarantee the accuracy, correctness and completeness of the Information. Capital does not accept or assume any responsibility or liability, direct or consequential, for the Information or the recipi