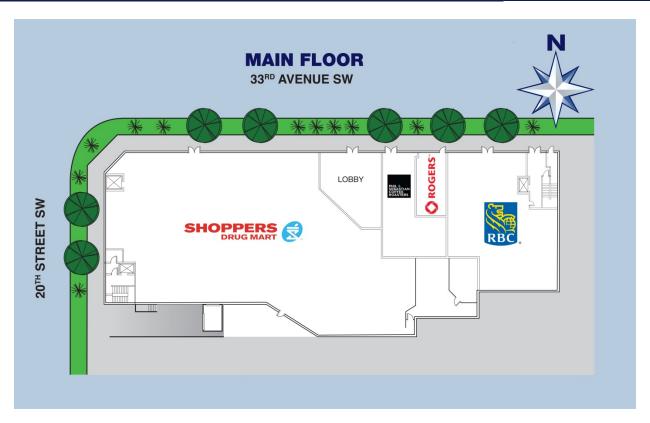

#### **PROPERTY FEATURES**

- Prominent exposure to 33<sup>rd</sup> Avenue SW (13,000+ vehicles per day)
- Located in the affluent and trendy Marda Loop district on the corner 33<sup>rd</sup> Avenue and 20<sup>th</sup> Street
- Centre is comprised of two levels of commercial space (main floor retail and second floor office) with four floors of residential condominiums above
- Main floor tenants include Shoppers Drug Mart, Phil & Sebastian Coffee Roasters, and RBC
- Ample underground parking
- Direct access to the outdoor amenity area on the mezzanine level
- Exterior fascia signage available fronting two busy streets