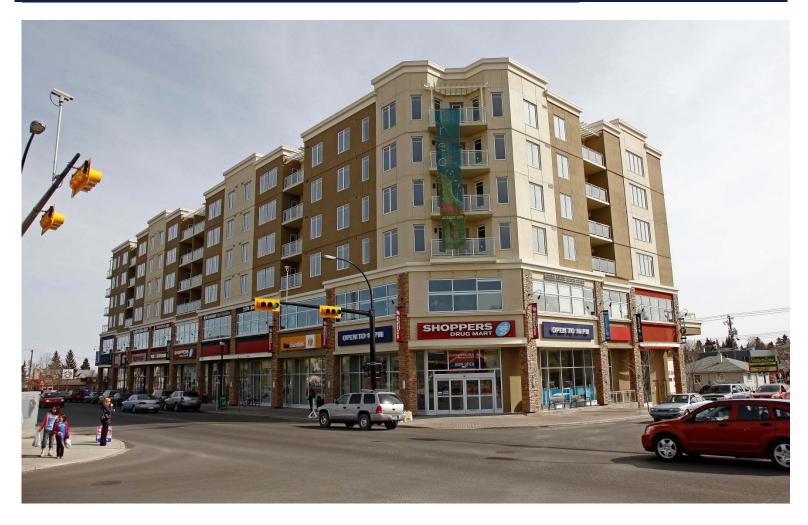

#### **PROPERTY FEATURES**

- Prominent exposure to 33<sup>rd</sup> Avenue SW (13,000+ vehicles per day)
- Located in the affluent and trendy Marda Loop district on the corner 33<sup>rd</sup> Avenue and 20<sup>th</sup> Street
- Centre is comprised of two levels of commercial space (main floor retail and second floor office) with four floors of residential condominiums above
- Main floor tenants include Shoppers Drug Mart, Phil & Sebastian Coffee Roasters, and RBC
- Ample underground parking
- Direct access to the outdoor amenity area on the mezzanine level
- Exterior fascia signage available fronting two busy streets