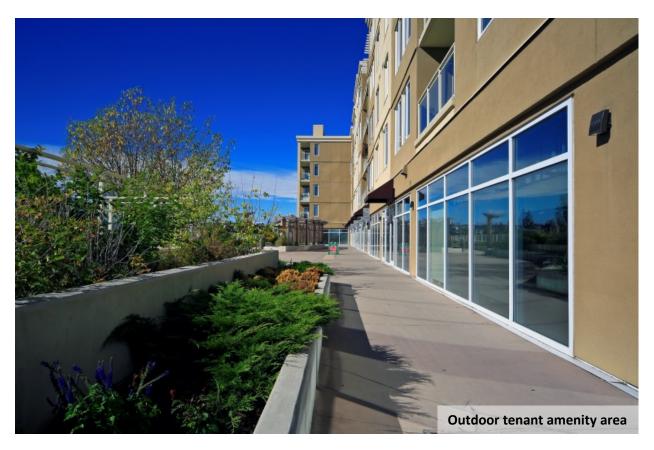

#### **PROPERTY FEATURES**

- Prominent exposure to 33<sup>rd</sup> Avenue SW (13,000+ vehicles per day)
- Located in the affluent and trendy Marda Loop district on the corner 33<sup>rd</sup> Avenue and 20<sup>th</sup> Street
- Centre is comprised of two levels of commercial space (main floor retail and second floor office) with four floors of residential condominiums above
- Main floor tenants include Shoppers Drug Mart, Phil & Sebastian Coffee Roasters, and RBC
- Ample underground parking
- Direct access to the outdoor amenity area on the mezzanine level
- Exterior fascia signage available fronting two busy streets