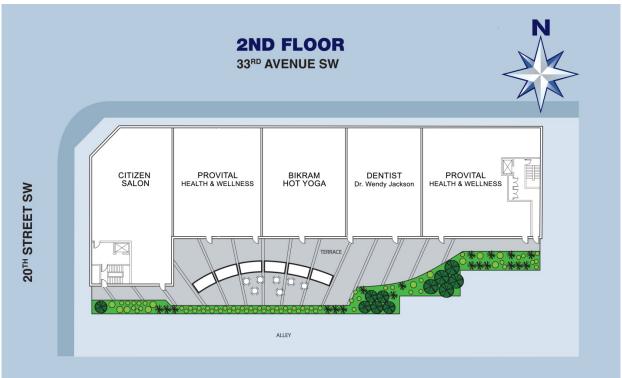

### **OFFICE SPACE FOR LEASE**

## **Shoppes of Marda Loop**

2031 - 33<sup>rd</sup> Avenue S.W. | Calgary, Alberta

The information contained herein is provided for general information only and is subject to change at any time. Ronmor Developers Inc. and/or Ronmor Holdings Inc. (or its affiliates) will not be held responsible for any misrepresentation or misunderstanding arising from the contents of this marketing brochure.