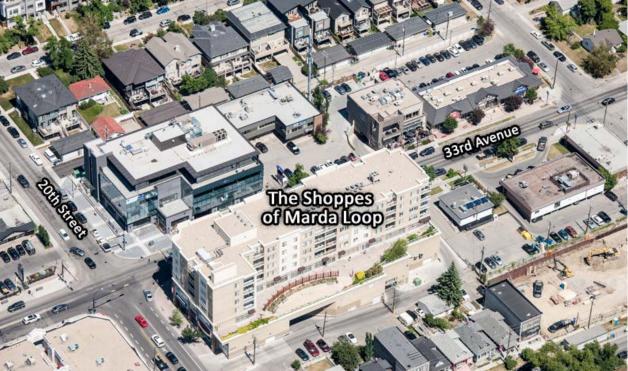

#### **PROPERTY FEATURES**

- Prominent exposure to 33<sup>rd</sup> Avenue SW (13,000+ vehicles per day)
- Located in the affluent and trendy Marda Loop district on the corner 33<sup>rd</sup> Avenue and 20<sup>th</sup> Street
- Centre is comprised of two levels of commercial space (main floor retail and second floor office) with four floors of residential condominiums above
- Main floor tenants include Shoppers Drug Mart, Phil & Sebastian Coffee Roasters, and RBC
- Ample underground parking
- Direct access to the outdoor amenity area on the mezzanine level
- Exterior fascia signage available fronting two busy streets