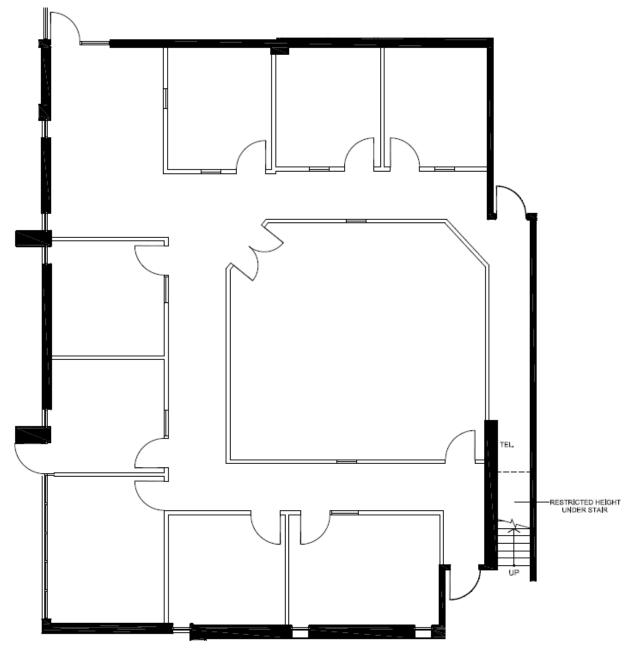

Burlington, ON

Burlington, ON

dream ≙

dream ≏

FLOOR PLAN

SUITE 101

#### 3,066 SQ. FT.

\*Not exactly as built

만-

Burlington, ON

\*Not exactly as built

This disclaimer shall apply to CBRE limited, Real Estate Brokerage, and to all other divisions of the Coreporation ("CBRE"). The information set out herein, including, without limitation, any projections, images, opinions, assumptions and estimates obtained from third parties (the "Information") has not been verified by CBRE, and CBRE does not represent, warrant or guarantee the accuracy, correctness and completeness of the Information. CBRE does not accept or assume any responsibility or liability, direct or consequential, for the Information or the recipient's reliance upon the Information. The recipient of the Information work the Information work the Information and y property described in the Information may change and any property described in the Information for the market at any time without notice or obligation to the recipient from CBRE. CBRE and the CBRE logo are the service marks of CBRE Limited and/or its affiliated or related companies in other countries. All other marks displayed on this document are the property of their respective owners. All Rights Reserved. Mapping Sources: Conadian Mapping Services <u>canadamapping@cbre.com</u>; DMIT Spatial, Environica Analytics, Microsoft Bing, Google Earth