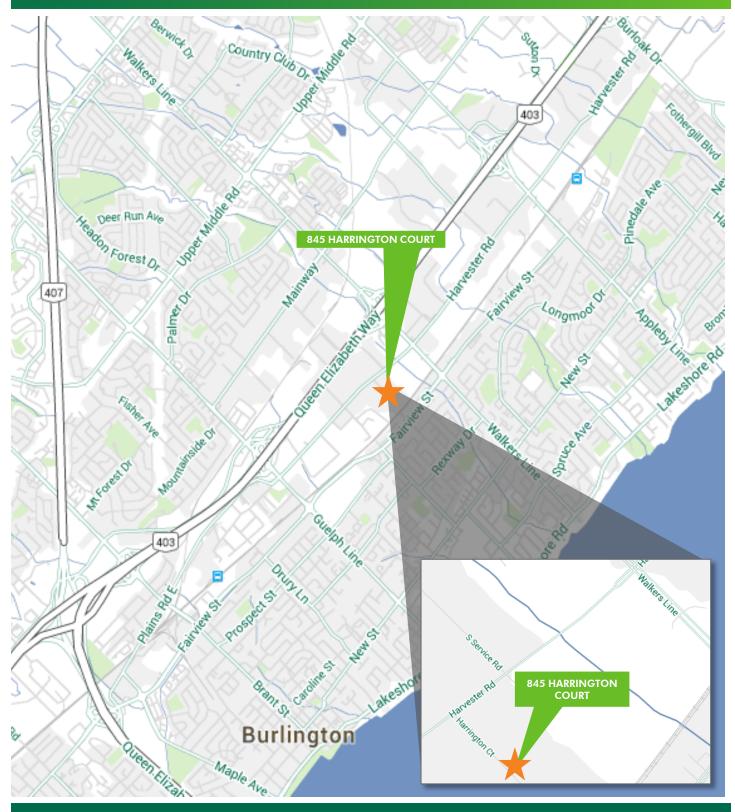

#### OFFICE SUITES FOR LEASE \$15.50 PER SQ. FT. GROSS 3,066 – 14,873 SQ. FT. AVAILABE

- X
- + Located between Guelph and Walkers Line
- + Close proximity to the QEW, as well as public transit and Burlington GO
- + Many amenities nearby, some within walking distance
- + Flexible configurations suites can be modified to suit tenants requirements