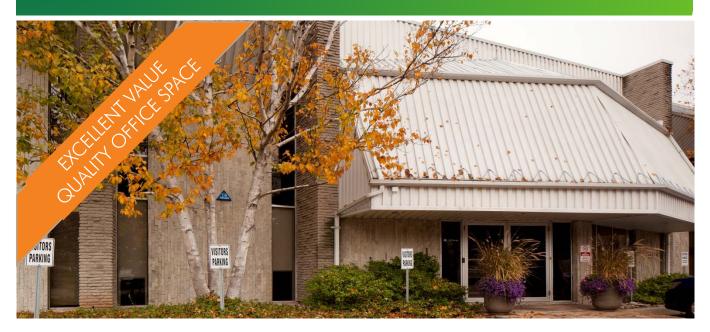

# **845 HARRINGTON COURT**

Burlington, ON

#### OFFICE SUITES FOR LEASE \$15.50 PER SQ. FT. GROSS 3,066 – 14,873 SQ. FT. AVAILABE

- X
- + Located between Guelph and Walkers Line
- + Close proximity to the QEW, as well as public transit and Burlington GO
- + Many amenities nearby, some within walking distance
- + Flexible configurations suites can be modified to suit tenants requirements