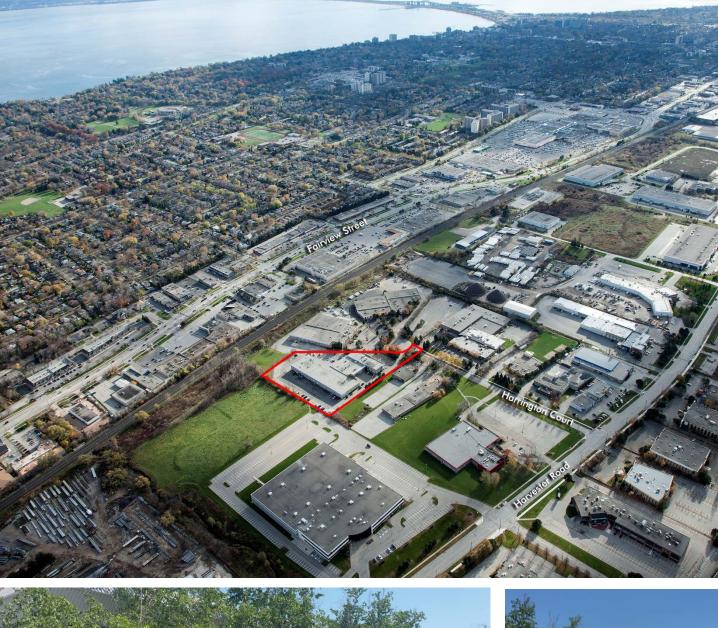

#### OFFICE SUITES FOR LEASE \$15.50 PER SQ. FT. GROSS 3,066 – 14,873 SQ. FT. AVAILABE

- X
- + Located between Guelph and Walkers Line
- + Close proximity to the QEW, as well as public transit and Burlington GO
- + Many amenities nearby, some within walking distance
- + Flexible configurations suites can be modified to suit tenants requirements