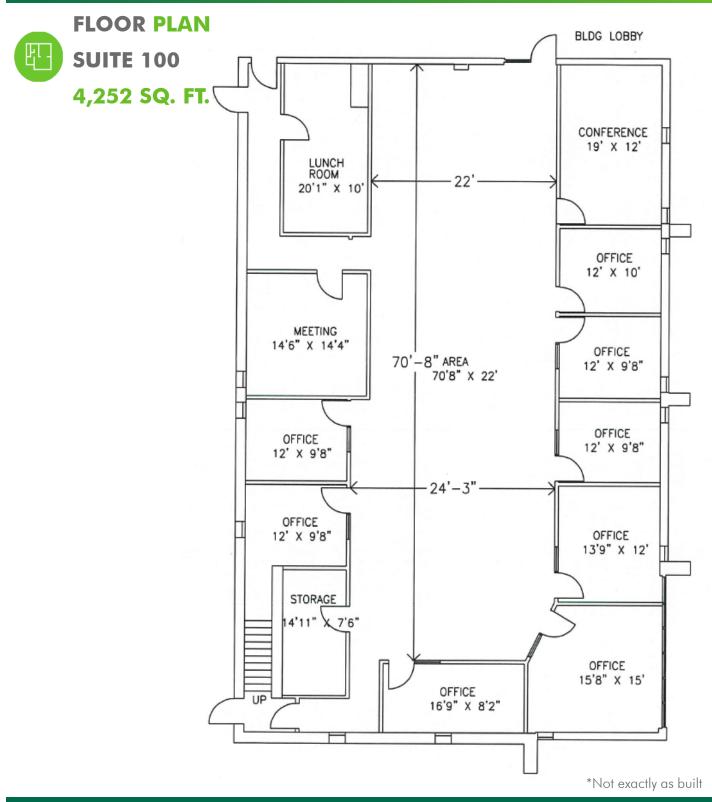

Burlington, ON

Burlington, ON

dream ≙

dream ≏

FLOOR PLAN

SUITE 101

#### 3,066 SQ. FT.

\*Not exactly as built

만-

Burlington, ON

\*Not exactly as built

This disclaimer shall apply to CBRE limited, Real Estate Brokerage, and to all other divisions of the Coreporation ("CBRE"). The information set out herein, including, without limitation, any projections, images, opinions, assumptions and estimates obtained from third parties (the "Information") has not been verified by CBRE, and CBRE does not represent, warrant or guarantee the accuracy, correctness and completeness of the Information. CBRE does not accept or assume any responsibility or liability, direct or consequential, for the Information or the recipient's reliance upon the Information. The recipient of the Information work the Information work the Information and y property described in the Information may change and any property described in the Information for the market at any time without notice or obligation to the recipient from CBRE. CBRE and the CBRE logo are the service marks of CBRE Limited and/or its affiliated or related companies in other countries. All other marks displayed on this document are the property of their respective owners. All Rights Reserved. Mapping Sources: Conadian Mapping Services <u>canadamapping@cbre.com</u>; DMIT Spatial, Environica Analytics, Microsoft Bing, Google Earth