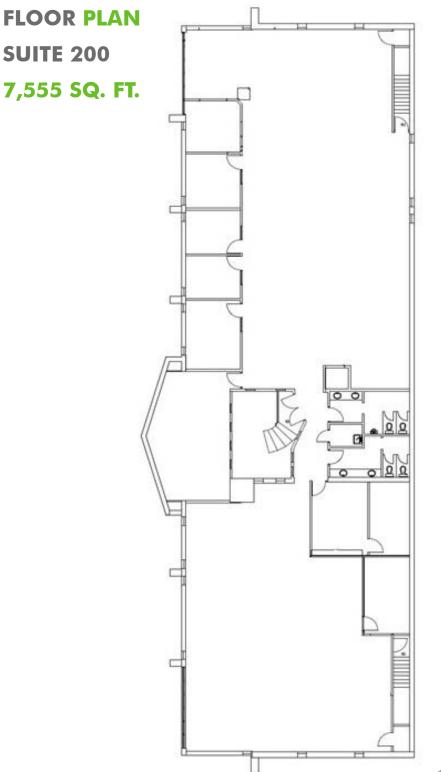

Burlington, ON

Burlington, ON

dream ≙

dream ≏

FLOOR PLAN

SUITE 101

#### 3,066 SQ. FT.

\*Not exactly as built

만-

Burlington, ON

\*Not exactly as built

This disclaimer shall apply to CBRE limited, Real Estate Brokerage, and to all other divisions of the Coreporation ("CBRE"). The information set out herein, including, without limitation, any projections, images, opinions, assumptions and estimates obtained from third parties (the "Information") has not been verified by CBRE, and CBRE does not represent, warrant or guarantee the accuracy, correctness and completeness of the Information. CBRE does not accept or assume any responsibility or liability, direct or consequential, for the Information or the recipient's reliance upon the Information. The recipient of the Information work the Information work the Information and y property described in the Information may change and any property described in the Information for the market at any time without notice or obligation to the recipient from CBRE. CBRE and the CBRE logo are the service marks of CBRE Limited and/or its affiliated or related companies in other countries. All other marks displayed on this document are the property of their respective owners. All Rights Reserved. Mapping Sources: Conadian Mapping Services <u>canadamapping@cbre.com</u>; DMIT Spatial, Environica Analytics, Microsoft Bing, Google Earth