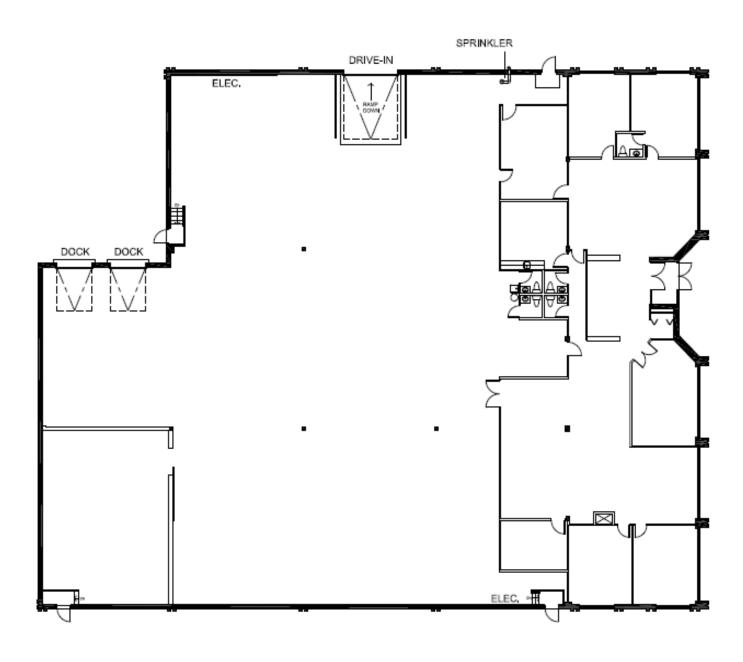

#### FLOOR PLAN

#### 5370 TIMBERLEA BLVD., UNIT 1 | MISSISSAUGA, ON

o Total Area: 16,693 SF
o Warehouse Area: 11,387 SF
o Office Area: 5,306 SF

Clear Height: 18 feet

o Shipping: 2 Truck Level (8' x 10'), 1 Drive In

o Power: 400 amps/600 volts

o Zoning: E2 - 24

Lighting: T8

Sprinklers: Standard

Heating System: Gas forced air open

o Availability: Immediate

o Asking Rate: \$6.00 net PSF

o Additional Rent: \$5.81 PSF (2016)