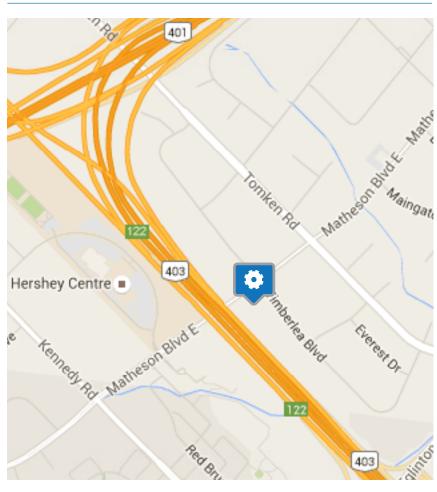

#### LOCATION MAP

5466 TIMBERLEA BLVD., UNIT 2 | MISSISSAUGA, ON

- Distance to the 401: 2.5 km
- o Distance to Highway 403: 2.3 km
- o Distance to Pearson International Airport: 10.1 km

Dream Industrial REIT (formerly Dundee Industrial REIT) is a national Industrial REIT whose portfolio is primarily comprised of high-quality light industrial properties. Their current portfolio totals approximately 17 million square feet of gross leasable area in primary and secondary markets across Canada.