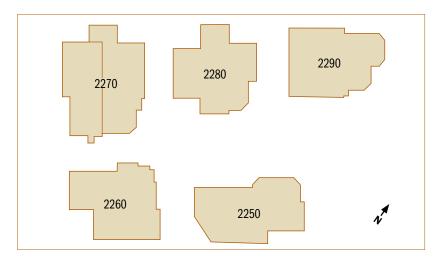

#### Site Plan

## 2250 - 2290 Argentia Road BUILDING **FACT SHEET**

| Ceiling Height      | 21 - 24 ft.                     |
|---------------------|---------------------------------|
| Power               | 600V, 3 phase                   |
| Parking             | Ample surface parking available |
| Complex Size        | 160,965 sq. ft.                 |
| Number of buildings | 5                               |
| % Office Area       | Varies in each unit             |
|                     | (approximately 20%-80%)         |
| Year Built          | 1987                            |
| Air Conditioning    | Available throughout each       |
|                     | building of complex             |
|                     |                                 |