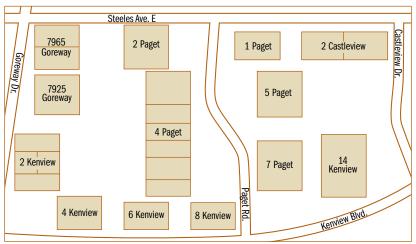

L REALTY ADVISORS

GWL Realty Advisors is a global real estate investment advisor with a broad scope of management expertise in all asset classes in the Canadian and European marketplace. Our team has extensive experience in all facets of real estate investment, management and development including multi-residential, office, industrial and retail. GWL Realty Advisors manages over 50 million square feet of space across all asset types in major Canadian cities. Our vision is to shape the environment by exceeding the expectations of our investors, partners, tenants and employees. Our commitment is to deliver value with leading standards through integrity, innovation and teamwork.

GWL Realty Advisors Inc. is a wholly-owned subsidiary of The Great-West Life Assurance Company.

#### Site Plan



## Goreway Business Park

## BUILDING FACT SHEET

| Clear Height        | 16 - 28 ft.                     |
|---------------------|---------------------------------|
| Power               | Maximum 200 Amp                 |
|                     | service available               |
| Parking             | Ample surface parking available |
| Complex Size        | Approximately 773,902 sq.ft.    |
| Number of Buildings | 13                              |
| % Office Area       | 10%                             |
| Year Built          | 1972                            |
| Air Conditioning    | Office only - warehouse is      |
|                     | heated by gas unit              |
|                     |                                 |

## HIGHLIGHTS

- · Close to Highways 407 and 427
-