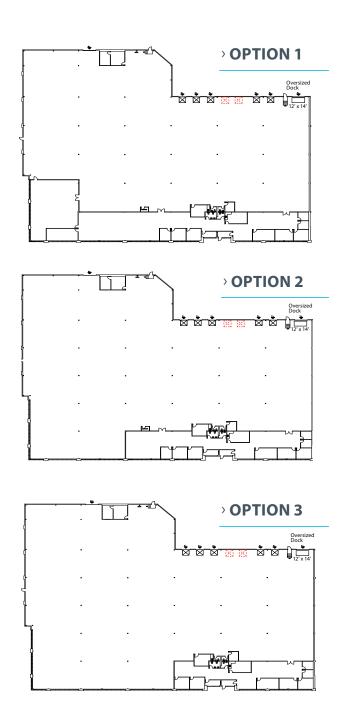

# **AVAILABILITY DETAILS**

| Size:              | 46,555 sf                                      |
|--------------------|------------------------------------------------|
| Office:            | Option 1: 22%<br>Option 2: 12%<br>Option 3: 9% |
| Truck-Level Doors: | 6                                              |
| Drive-In Doors:    | 1                                              |
| Clear Height:      | 22'6"                                          |
| Power:             | 600 Volts/600 Amps                             |
| Availability:      | August 1, 2015                                 |
| Rental Rates:      | \$5.95 net per sf                              |
| T.M.I (2015 est.): | \$3.92 per sf                                  |