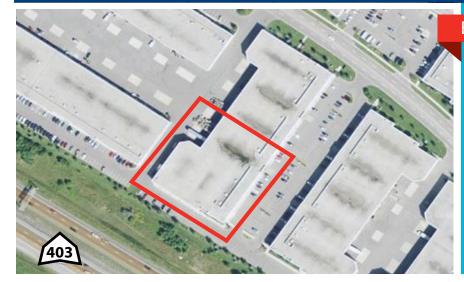

- Located in a prestige industrial park
- Well managed with a reputable landlord
- Immaculately built out office space, with attractive reception area
- Excellent exposure on Highway 403
- Levelers on all truck-level doors
- High clear height and good shipping distances
- Ample parking
- 2 additional truck level doors can be added

- Excellent location:
  - > Highway 403: Less than 1 KM
  - > Highway 407: Less than 3 KM
  - > OEW: Less than 3 KM
  - > Pearson International Airport: 30 KM
  - > Downtown Oakville: 10 KM
  - > Downtown Toronto: 35 KM