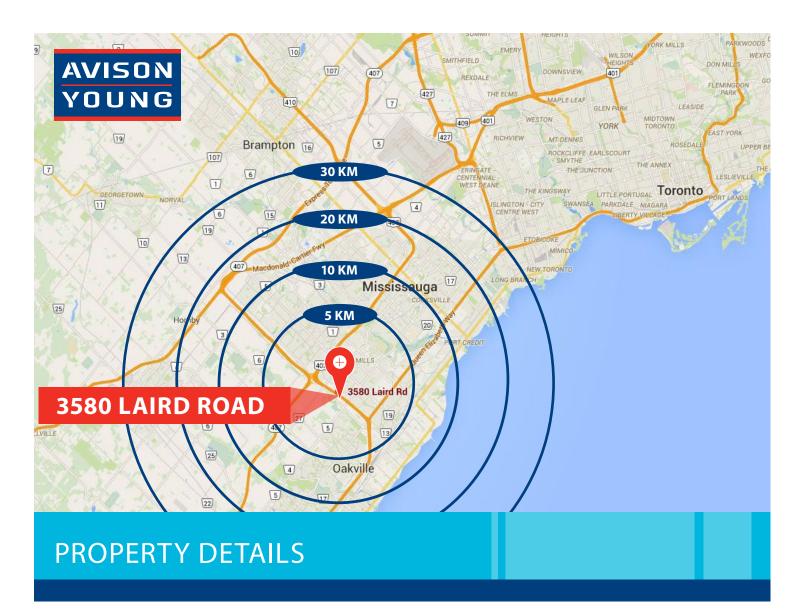

- Excellent location:
  - > Highway 403: Less than 1 KM
  - > Highway 407: Less than 3 KM
  - > OEW: Less than 3 KM
  - > Pearson International Airport: 30 KM
  - > Downtown Oakville: 10 KM
  - > Downtown Toronto: 35 KM