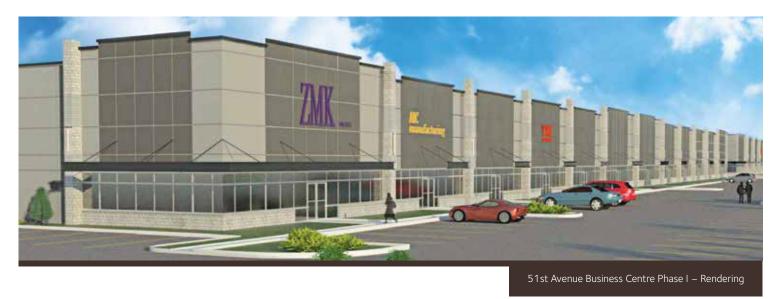

## Phase I

- Located at the intersection of 51st Avenue and 42nd Street
- Total building size of 78,000 square feet
- · Grade level loading
- 24' clear ceiling height
- Bay depth of 150' with grid widths of 40' and 50' for bay sizes beginning at 6,000 sf
- 159 total parking stalls