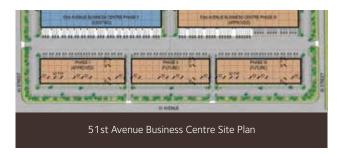

## Phase I

- Located at the intersection of 51st Avenue and 42nd Street
- Total building size of 78,000 square feet
- · Grade level loading
- 24' clear ceiling height
- Bay depth of 150' with grid widths of 40' and 50' for bay sizes beginning at 6,000 sf
- 159 total parking stalls

## Phase II & III

Future development

For further information contact Brent Peyre at Brent.Peyre@gwlra.com

10155 - 102 Street, Suite 2595 | Edmonton, AB T5J 4G8 | Direct: (780) 701-1104 | Fax: (780) 701-1103