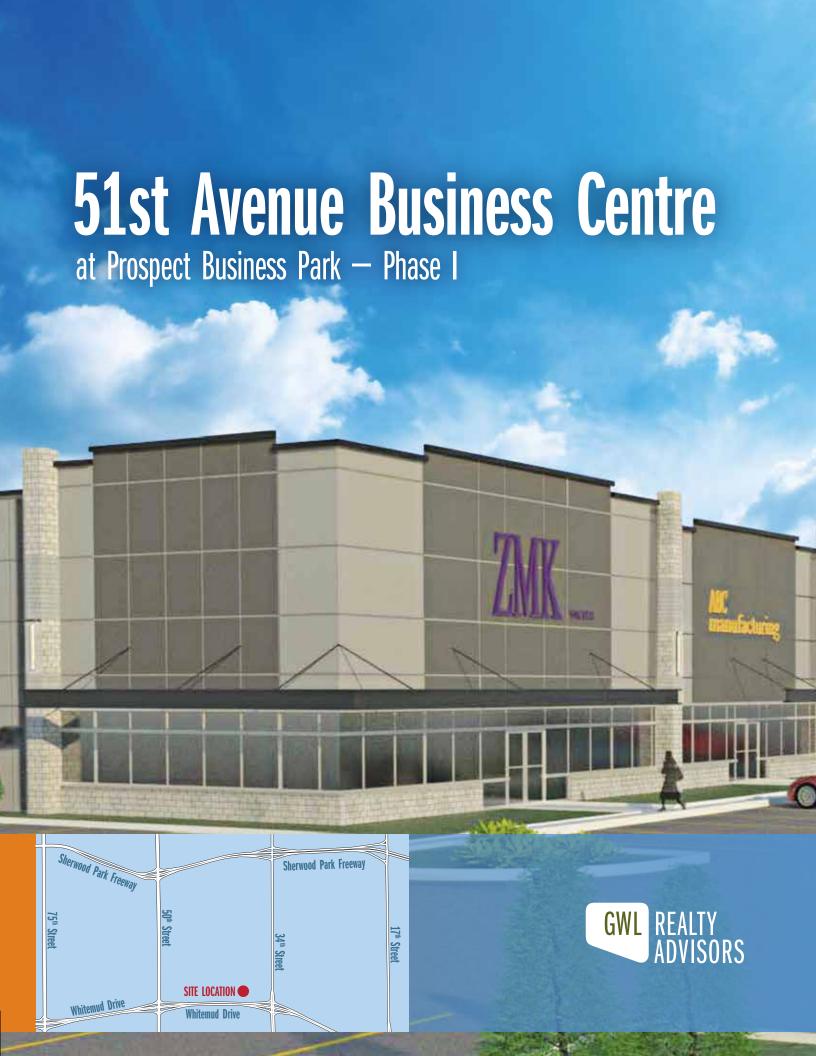

## 51st Avenue Business Centre

## at Prospect Business Park — Phase I

- Well located in the southeast industrial market with easy access to 50th Street, 34th Street and Whitemud Drive
- Direct exposure off Whitemud Drive (+72k daily traffic count)
- New development with modern building systems;
  Phase I available for occupancy in Q3 of 2014
- Landlord: The Great-West Life Assurance Company and London Life Insurance Company
- Property Management: GWL Realty Advisors Inc.

## Phase I

- Located at the intersection of 51st Avenue and 42nd Street
- Total building size of 78,000 square feet
- · Grade level loading
- 24' clear ceiling height
- Bay depth of 150' with grid widths of 40' and 50' for bay sizes beginning at 6,000 sf
- 159 total parking stalls